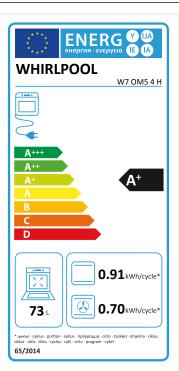

| PERFORMANCES                                                          |             |
|-----------------------------------------------------------------------|-------------|
| Energy input                                                          | Electric    |
| Type of energy of the cavity                                          | Electricity |
| Energy efficiency class - NEW (2010/30/EU)                            | A+          |
| Energy consumption per cycle conventional - NEW (2010/30/EU)          | 0.91        |
| Energy consumption per cycle forced air convection - NEW (2010/30/EU) | 0.70        |