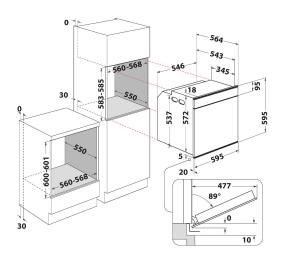

# W7 OM5 4 H

12NC: 859991538920

GTIN (EAN) code: 8003437834387

SENSING THE DIFFERENCE

| Construction typeBuilt-inType of controlElectronicType of control settings-Are any hobs controls integrated?NoWhich kind of hobs can be controlled?-Automatic programmesYesCurrent (A)16Voltage (V)220-240Frequency (Hz)50/60Length of Electrical Supply Cord (cm)90Plug typeNoDepth with open door 90 degree (mm)-Height of the product595Width of the product595Depth of the product564Minimum niche height0Miche depth0Niche depth0Niche depth0Net weight (kg)40.5Usable volume (of cavity)73Integrated Cleaning systemHydrolyticGrids of the cavity2                                                                                                                                                                                                                                                                                                                                                                                                                                                                                        | MAIN FEATURES                         |            |  |
|-------------------------------------------------------------------------------------------------------------------------------------------------------------------------------------------------------------------------------------------------------------------------------------------------------------------------------------------------------------------------------------------------------------------------------------------------------------------------------------------------------------------------------------------------------------------------------------------------------------------------------------------------------------------------------------------------------------------------------------------------------------------------------------------------------------------------------------------------------------------------------------------------------------------------------------------------------------------------------------------------------------------------------------------------|---------------------------------------|------------|--|
| Main colour of product         Inox           Construction type         Built-in           Type of control         Electronic           Type of control settings         -           Are any hobs controls integrated?         No           Which kind of hobs can be controlled?         -           Automatic programmes         Yes           Current (A)         16           Voltage (V)         220-240           Frequency (Hz)         50/60           Length of Electrical Supply Cord (cm)         90           Plug type         No           Depth with open door 90 degree (mm)         -           Height of the product         595           Width of the product         595           Width of the product         564           Minimum niche height         0           Minimum niche width         0           Niche depth         0           Net weight (kg)         40.5           Usable volume (of cavity)         73           Integrated Cleaning system         Hydrolytic           Grids of the cavity         2 | Product group                         | Oven       |  |
| Construction typeBuilt-inType of controlElectronicType of control settings-Are any hobs controls integrated?NoWhich kind of hobs can be controlled?-Automatic programmesYesCurrent (A)16Voltage (V)220-240Frequency (Hz)50/60Length of Electrical Supply Cord (cm)90Plug typeNoDepth with open door 90 degree (mm)-Height of the product595Width of the product595Depth of the product564Minimum niche height0Miche depth0Niche depth0Niche depth0Net weight (kg)40.5Usable volume (of cavity)73Integrated Cleaning systemHydrolyticGrids of the cavity2                                                                                                                                                                                                                                                                                                                                                                                                                                                                                        | Commercial code                       | W7 OM5 4 H |  |
| Type of control Settings - Care any hobs controls integrated? No Which kind of hobs can be controlled? No Yes Automatic programmes Yes Current (A) 16 Voltage (V) 220-240 Frequency (Hz) 50/60 Length of Electrical Supply Cord (cm) 90 Plug type No Depth with open door 90 degree (mm) - Care the product 595 Width of the product 595 Width of the product 595 Depth of the product 595 Depth of the product 596 Minimum niche height 0 Ninimum niche height 0 Ninimum niche width 0 Niche depth 0 Ninimum niche width 0 Niche depth 0 Ninimum of cavity) 73 Integrated Cleaning system Hydrolytic Grids of the cavity 2                                                                                                                                                                                                                                                                                                                                                                                                                     | Main colour of product                | Inox       |  |
| Type of control settings         -           Are any hobs controls integrated?         No           Which kind of hobs can be controlled?         -           Automatic programmes         Yes           Current (A)         16           Voltage (V)         220-240           Frequency (Hz)         50/60           Length of Electrical Supply Cord (cm)         90           Plug type         No           Depth with open door 90 degree (mm)         -           Height of the product         595           Width of the product         595           Depth of the product         564           Minimum niche height         0           Minimum niche width         0           Niche depth         0           Net weight (kg)         40.5           Usable volume (of cavity)         73           Integrated Cleaning system         Hydrolytic           Grids of the cavity         2                                                                                                                                         | Construction type                     | Built-in   |  |
| Are any hobs controls integrated?  Which kind of hobs can be controlled?  Automatic programmes  Current (A)  Voltage (V)  Frequency (Hz)  Length of Electrical Supply Cord (cm)  Plug type  No  Depth with open door 90 degree (mm)  Height of the product  Sp5  Width of the product  Sp5  Width of the product  Sp5  Width of the product  Minimum niche height  Minimum niche height  No  No  No  No  No  No  No  No  No  N                                                                                                                                                                                                                                                                                                                                                                                                                                                                                                                                                                                                                  | Type of control                       | Electronic |  |
| Which kind of hobs can be controlled?         -           Automatic programmes         Yes           Current (A)         16           Voltage (V)         220-240           Frequency (Hz)         50/60           Length of Electrical Supply Cord (cm)         90           Plug type         No           Depth with open door 90 degree (mm)         -           Height of the product         595           Width of the product         595           Depth of the product         564           Minimum niche height         0           Minimum niche width         0           Niche depth         0           Net weight (kg)         40.5           Usable volume (of cavity)         73           Integrated Cleaning system         Hydrolytic           Grids of the cavity         2                                                                                                                                                                                                                                             | Type of control settings              | -          |  |
| Automatic programmes         Yes           Current (A)         16           Voltage (V)         220-240           Frequency (Hz)         50/60           Length of Electrical Supply Cord (cm)         90           Plug type         No           Depth with open door 90 degree (mm)         -           Height of the product         595           Width of the product         595           Depth of the product         564           Minimum niche height         0           Minimum niche width         0           Niche depth         0           Net weight (kg)         40.5           Usable volume (of cavity)         73           Integrated Cleaning system         Hydrolytic           Grids of the cavity         2                                                                                                                                                                                                                                                                                                       | Are any hobs controls integrated?     | No         |  |
| Current (A)         16           Voltage (V)         220-240           Frequency (Hz)         50/60           Length of Electrical Supply Cord (cm)         90           Plug type         No           Depth with open door 90 degree (mm)         -           Height of the product         595           Width of the product         595           Depth of the product         564           Minimum niche height         0           Minimum niche width         0           Niche depth         0           Net weight (kg)         40.5           Usable volume (of cavity)         73           Integrated Cleaning system         Hydrolytic           Grids of the cavity         2                                                                                                                                                                                                                                                                                                                                                  | Which kind of hobs can be controlled? | -          |  |
| Voltage (V)         220-240           Frequency (Hz)         50/60           Length of Electrical Supply Cord (cm)         90           Plug type         No           Depth with open door 90 degree (mm)         -           Height of the product         595           Width of the product         595           Depth of the product         564           Minimum niche height         0           Minimum niche width         0           Niche depth         0           Net weight (kg)         40.5           Usable volume (of cavity)         73           Integrated Cleaning system         Hydrolytic           Grids of the cavity         2                                                                                                                                                                                                                                                                                                                                                                                   | Automatic programmes                  | Yes        |  |
| Frequency (Hz)         50/60           Length of Electrical Supply Cord (cm)         90           Plug type         No           Depth with open door 90 degree (mm)         -           Height of the product         595           Width of the product         595           Depth of the product         564           Minimum niche height         0           Minimum niche width         0           Niche depth         0           Net weight (kg)         40.5           Usable volume (of cavity)         73           Integrated Cleaning system         Hydrolytic           Grids of the cavity         2                                                                                                                                                                                                                                                                                                                                                                                                                         | Current (A)                           | 16         |  |
| Length of Electrical Supply Cord (cm)90Plug typeNoDepth with open door 90 degree (mm)-Height of the product595Width of the product595Depth of the product564Minimum niche height0Minimum niche width0Niche depth0Net weight (kg)40.5Usable volume (of cavity)73Integrated Cleaning systemHydrolyticGrids of the cavity2                                                                                                                                                                                                                                                                                                                                                                                                                                                                                                                                                                                                                                                                                                                         | Voltage (V)                           | 220-240    |  |
| Plug typeNoDepth with open door 90 degree (mm)-Height of the product595Width of the product595Depth of the product564Minimum niche height0Minimum niche width0Niche depth0Net weight (kg)40.5Usable volume (of cavity)73Integrated Cleaning systemHydrolyticGrids of the cavity2                                                                                                                                                                                                                                                                                                                                                                                                                                                                                                                                                                                                                                                                                                                                                                | Frequency (Hz)                        | 50/60      |  |
| Depth with open door 90 degree (mm)  Height of the product  Width of the product  Depth of the product  Septimary of the product  Minimum niche height  Minimum niche width  Niche depth  Net weight (kg)  Usable volume (of cavity)  Integrated Cleaning system  Grids of the cavity                                                                                                                                                                                                                                                                                                                                                                                                                                                                                                                                                                                                                                                                                                                                                           | Length of Electrical Supply Cord (cm) | 90         |  |
| Height of the product 595 Width of the product 595 Depth of the product 564 Minimum niche height 0 Minimum niche width 0 Niche depth 0 Net weight (kg) 40.5 Usable volume (of cavity) 73 Integrated Cleaning system Hydrolytic Grids of the cavity 2                                                                                                                                                                                                                                                                                                                                                                                                                                                                                                                                                                                                                                                                                                                                                                                            | Plug type                             | No         |  |
| Width of the product 595 Depth of the product 564 Minimum niche height 0 Minimum niche width 0 Niche depth 0 Net weight (kg) 40.5 Usable volume (of cavity) 73 Integrated Cleaning system Hydrolytic Grids of the cavity 2                                                                                                                                                                                                                                                                                                                                                                                                                                                                                                                                                                                                                                                                                                                                                                                                                      | Depth with open door 90 degree (mm)   | -          |  |
| Depth of the product 564 Minimum niche height 0 Minimum niche width 0 Niche depth 0 Net weight (kg) 40.5 Usable volume (of cavity) 73 Integrated Cleaning system Hydrolytic Grids of the cavity 2                                                                                                                                                                                                                                                                                                                                                                                                                                                                                                                                                                                                                                                                                                                                                                                                                                               | Height of the product                 | 595        |  |
| Minimum niche height  Minimum niche width  O  Niche depth  Net weight (kg)  Usable volume (of cavity)  Integrated Cleaning system  Grids of the cavity  2                                                                                                                                                                                                                                                                                                                                                                                                                                                                                                                                                                                                                                                                                                                                                                                                                                                                                       | Width of the product                  | 595        |  |
| Minimum niche width 0 Niche depth 0 Net weight (kg) 40.5 Usable volume (of cavity) 73 Integrated Cleaning system Hydrolytic Grids of the cavity 2                                                                                                                                                                                                                                                                                                                                                                                                                                                                                                                                                                                                                                                                                                                                                                                                                                                                                               | Depth of the product                  | 564        |  |
| Niche depth 0  Net weight (kg) 40.5  Usable volume (of cavity) 73  Integrated Cleaning system Hydrolytic  Grids of the cavity 2                                                                                                                                                                                                                                                                                                                                                                                                                                                                                                                                                                                                                                                                                                                                                                                                                                                                                                                 | Minimum niche height                  | 0          |  |
| Net weight (kg) 40.5 Usable volume (of cavity) 73 Integrated Cleaning system Hydrolytic Grids of the cavity 2                                                                                                                                                                                                                                                                                                                                                                                                                                                                                                                                                                                                                                                                                                                                                                                                                                                                                                                                   | Minimum niche width                   | 0          |  |
| Usable volume (of cavity) 73 Integrated Cleaning system Hydrolytic Grids of the cavity 2                                                                                                                                                                                                                                                                                                                                                                                                                                                                                                                                                                                                                                                                                                                                                                                                                                                                                                                                                        | Niche depth                           | 0          |  |
| Integrated Cleaning system Hydrolytic Grids of the cavity 2                                                                                                                                                                                                                                                                                                                                                                                                                                                                                                                                                                                                                                                                                                                                                                                                                                                                                                                                                                                     | Net weight (kg)                       | 40.5       |  |
| Grids of the cavity 2                                                                                                                                                                                                                                                                                                                                                                                                                                                                                                                                                                                                                                                                                                                                                                                                                                                                                                                                                                                                                           | Usable volume (of cavity)             | 73         |  |
| ·                                                                                                                                                                                                                                                                                                                                                                                                                                                                                                                                                                                                                                                                                                                                                                                                                                                                                                                                                                                                                                               | Integrated Cleaning system            | Hydrolytic |  |
| Trays 2                                                                                                                                                                                                                                                                                                                                                                                                                                                                                                                                                                                                                                                                                                                                                                                                                                                                                                                                                                                                                                         | Grids of the cavity                   | 2          |  |
|                                                                                                                                                                                                                                                                                                                                                                                                                                                                                                                                                                                                                                                                                                                                                                                                                                                                                                                                                                                                                                                 | Trays                                 | 2          |  |