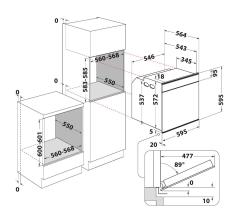

## W6 0M4 4S1 P

12NC: 859991541370

GTIN (EAN) code: 8003437834509

| MAIN FEATURES                         |              |
|---------------------------------------|--------------|
| Product group                         | Oven         |
| Commercial code                       | W6 0M4 4S1 P |
| Main colour of product                | Инокс        |
| Construction type                     | Built-in     |
| Type of control                       | Electronic   |
| Type of control settings              | -            |
| Are any hobs controls integrated?     | No           |
| Which kind of hobs can be controlled? | -            |
| Automatic programmes                  | Yes          |
| Current (A)                           | 16           |
| Voltage (V)                           | 220-240      |
| Frequency (Hz)                        | 50/60        |
| Length of Electrical Supply Cord (cm) | 90           |
| Plug type                             | No           |
| Depth with open door 90 degree (mm)   | -            |
| Height of the product                 | 595          |
| Width of the product                  | 595          |
| Depth of the product                  | 564          |
| Minimum niche height                  | 0            |
| Minimum niche width                   | 0            |
| Niche depth                           | 0            |
| Net weight (kg)                       | 40.5         |
| Usable volume (of cavity)             | 73           |
| Integrated Cleaning system            | Pyrolytic    |
| Grids of the cavity                   | 2            |
| Trays                                 | 2            |