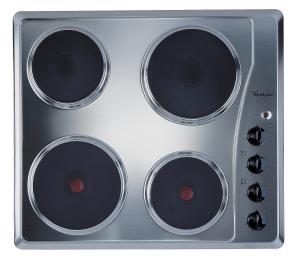

### Whirlpool hob: 4 electric rings - AKM331/IX

This Whirlpool Hob features: 4 electric rings. Electric power supply.

#### **Lateral Controls**

Practical design. Modern, beautiful and practical: the lateral controls of this Whirlpool Hob are designed to add an extra touch of style to your kitchen.

- Residual heat indicator
- Lateral controls
- 60 cm hob
- Mechanical control
- Inox Hob
- 1 Plate on Indicator
- Power on indicator
- 4 electic plates
- 4 Cooking zones: 1 Normal 1500 W, 1 Normal 1000 W, 1 Rapid 2000 W, and 1 Rapid 1500 W
- Dimensions HxWxD: 40x580x510 mm
- Niche dimensions HxWxD: 50x560x490 mm
- Electrical Connection Rating: 6000 W
- Voltage: 230 V