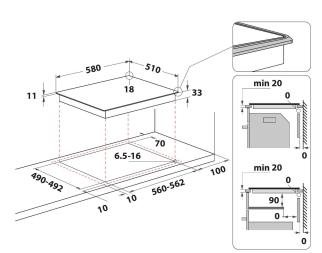

#### **Lateral Controls**

Practical design. Modern, beautiful and practical: the lateral controls of this Whirlpool Hob are designed to add an extra touch of style to your kitchen.

- Residual heat indicator
- Lateral controls
- 60 cm hob
- Mechanical control
- Inox Hob
- 1 Plate on Indicator
- Power on indicator
- 4 electic plates
- 4 Cooking zones: 1 Normal 1500 W, 1 Normal 1000 W, 1 Rapid 2000 W, and 1 Rapid 1500 W
- Dimensions HxWxD: 40x580x510 mm
- Niche dimensions HxWxD: 50x560x490 mm
- Electrical Connection Rating: 6000 W
- Voltage: 230 V

#### MAIN FEATURES Product group Hob **Construction type** Built-in Type of control Mechanical Type of control settings N/A Number of gas burners 0 4 Number of electric cooking zones Number of electric plates 4 Number of radiant plates 0 Number of halogen plates 0 Number of induction plates 0 Number of electric warming zones 0 Location of control panel Lateral Basic surface material Inox Main colour of product Inox Electrical connection rating (W) 6000 Gas connection rating (W) 0 Gas type N/A Current (A) 28,1 Voltage (V) 230 Frequency (Hz) 50 Length of Electrical Supply Cord (cm) 0 Plug type No Gas connection N/A Width of the product 580 Height of the product 40 Depth of the product 510 Minimum niche height 20 Minimum niche width 558 Niche depth 490 Net weight (kg) 9.5 Automatic programmes No **TECHNICAL FEATURES**