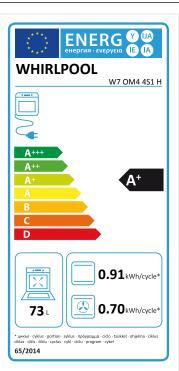

| PERFORMANCES                                                          |             |
|-----------------------------------------------------------------------|-------------|
| Energy input                                                          | Electric    |
| Type of energy of the cavity                                          | Electricity |
| Energy efficiency class - NEW (2010/30/EU)                            | A+          |
| Energy consumption per cycle conventional - NEW (2010/30/EU)          | 0.91        |
| Energy consumption per cycle forced air convection - NEW (2010/30/EU) | 0.70        |