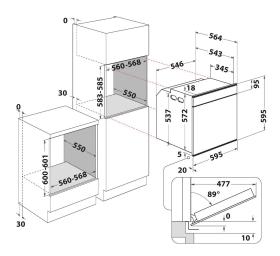

# W7 OM4 4S1 H

12NC: 859991538890

GTIN (EAN) code: 8003437834356

SENSING THE DIFFERENCE

| Construction type         Built-in           Type of control         Electronic           Type of control settings         -           Are any hobs controls integrated?         No           Which kind of hobs can be controlled?         -           Automatic programmes         Yes           Current (A)         16           Voltage (V)         220-240           Frequency (Hz)         50/60           Length of Electrical Supply Cord (cm)         90           Plug type         No           Depth with open door 90 degree (mm)         -           Height of the product         595           Width of the product         595           Width of the product         564           Minimum niche height         0           Minimum niche width         0           Niche depth         0           Niche depth         0           Net weight (kg)         40.5           Usable volume (of cavity)         73           Integrated Cleaning system         Hydrolytic           Grids of the cavity         2                                                          | MAIN FEATL                            | IRES         |
|--------------------------------------------------------------------------------------------------------------------------------------------------------------------------------------------------------------------------------------------------------------------------------------------------------------------------------------------------------------------------------------------------------------------------------------------------------------------------------------------------------------------------------------------------------------------------------------------------------------------------------------------------------------------------------------------------------------------------------------------------------------------------------------------------------------------------------------------------------------------------------------------------------------------------------------------------------------------------------------------------------------------------------------------------------------------------------------------|---------------------------------------|--------------|
| Main colour of product         Inox           Construction type         Built-in           Type of control         Electronic           Type of control settings         -           Are any hobs controls integrated?         No           Which kind of hobs can be controlled?         -           Automatic programmes         Yes           Current (A)         16           Voltage (V)         220-240           Frequency (Hz)         50/60           Length of Electrical Supply Cord (cm)         90           Plug type         No           Depth with open door 90 degree (mm)         -           Height of the product         595           Width of the product         595           Width of the product         595           Depth of the product         504           Minimum niche height         0           Minimum niche width         0           Niche depth         0           Net weight (kg)         40.5           Usable volume (of cavity)         73           Integrated Cleaning system         Hydrolytic           Grids of the cavity         2 | Product group                         | Oven         |
| Construction type         Built-in           Type of control         Electronic           Type of control settings         -           Are any hobs controls integrated?         No           Which kind of hobs can be controlled?         -           Automatic programmes         Yes           Current (A)         16           Voltage (V)         220-240           Frequency (Hz)         50/60           Length of Electrical Supply Cord (cm)         90           Plug type         No           Depth with open door 90 degree (mm)         -           Height of the product         595           Width of the product         595           Width of the product         564           Minimum niche height         0           Minimum niche width         0           Niche depth         0           Niche depth         0           Net weight (kg)         40.5           Usable volume (of cavity)         73           Integrated Cleaning system         Hydrolytic           Grids of the cavity         2                                                          | Commercial code                       | W7 OM4 4S1 H |
| Type of controlElectronicType of control settings-Are any hobs controls integrated?NoWhich kind of hobs can be controlled?-Automatic programmesYesCurrent (A)16Voltage (V)220-240Frequency (Hz)50/60Length of Electrical Supply Cord (cm)90Plug typeNoDepth with open door 90 degree (mm)-Height of the product595Width of the product595Depth of the product564Minimum niche height0Niche depth0Niche depth0Niche depth0Net weight (kg)40.5Usable volume (of cavity)73Integrated Cleaning systemHydrolyticGrids of the cavity2                                                                                                                                                                                                                                                                                                                                                                                                                                                                                                                                                            | Main colour of product                | Inox         |
| Type of control settings         -           Are any hobs controls integrated?         No           Which kind of hobs can be controlled?         -           Automatic programmes         Yes           Current (A)         16           Voltage (V)         220-240           Frequency (Hz)         50/60           Length of Electrical Supply Cord (cm)         90           Plug type         No           Depth with open door 90 degree (mm)         -           Height of the product         595           Width of the product         595           Depth of the product         564           Minimum niche height         0           Minimum niche width         0           Niche depth         0           Net weight (kg)         40.5           Usable volume (of cavity)         73           Integrated Cleaning system         Hydrolytic           Grids of the cavity         2                                                                                                                                                                                    | Construction type                     | Built-in     |
| Are any hobs controls integrated?         No           Which kind of hobs can be controlled?         -           Automatic programmes         Yes           Current (A)         16           Voltage (V)         220-240           Frequency (Hz)         50/60           Length of Electrical Supply Cord (cm)         90           Plug type         No           Depth with open door 90 degree (mm)         -           Height of the product         595           Width of the product         595           Depth of the product         564           Minimum niche height         0           Minimum niche width         0           Niche depth         0           Net weight (kg)         40.5           Usable volume (of cavity)         73           Integrated Cleaning system         Hydrolytic           Grids of the cavity         2                                                                                                                                                                                                                                 | Type of control                       | Electronic   |
| Which kind of hobs can be controlled?         -           Automatic programmes         Yes           Current (A)         16           Voltage (V)         220-240           Frequency (Hz)         50/60           Length of Electrical Supply Cord (cm)         90           Plug type         No           Depth with open door 90 degree (mm)         -           Height of the product         595           Width of the product         595           Depth of the product         564           Minimum niche height         0           Minimum niche width         0           Niche depth         0           Net weight (kg)         40.5           Usable volume (of cavity)         73           Integrated Cleaning system         Hydrolytic           Grids of the cavity         2                                                                                                                                                                                                                                                                                        | Type of control settings              | -            |
| Automatic programmes         Yes           Current (A)         16           Voltage (V)         220-240           Frequency (Hz)         50/60           Length of Electrical Supply Cord (cm)         90           Plug type         No           Depth with open door 90 degree (mm)         -           Height of the product         595           Width of the product         564           Minimum niche height         0           Minimum niche width         0           Niche depth         0           Net weight (kg)         40.5           Usable volume (of cavity)         73           Integrated Cleaning system         Hydrolytic           Grids of the cavity         2                                                                                                                                                                                                                                                                                                                                                                                             | Are any hobs controls integrated?     | No           |
| Current (A)         16           Voltage (V)         220-240           Frequency (Hz)         50/60           Length of Electrical Supply Cord (cm)         90           Plug type         No           Depth with open door 90 degree (mm)         -           Height of the product         595           Width of the product         595           Depth of the product         564           Minimum niche height         0           Minimum niche width         0           Niche depth         0           Net weight (kg)         40.5           Usable volume (of cavity)         73           Integrated Cleaning system         Hydrolytic           Grids of the cavity         2                                                                                                                                                                                                                                                                                                                                                                                             | Which kind of hobs can be controlled? | -            |
| Voltage (V)         220-240           Frequency (Hz)         50/60           Length of Electrical Supply Cord (cm)         90           Plug type         No           Depth with open door 90 degree (mm)         -           Height of the product         595           Width of the product         595           Depth of the product         564           Minimum niche height         0           Minimum niche width         0           Niche depth         0           Net weight (kg)         40.5           Usable volume (of cavity)         73           Integrated Cleaning system         Hydrolytic           Grids of the cavity         2                                                                                                                                                                                                                                                                                                                                                                                                                              | Automatic programmes                  | Yes          |
| Frequency (Hz)50/60Length of Electrical Supply Cord (cm)90Plug typeNoDepth with open door 90 degree (mm)-Height of the product595Width of the product595Depth of the product564Minimum niche height0Minimum niche width0Niche depth0Net weight (kg)40.5Usable volume (of cavity)73Integrated Cleaning systemHydrolyticGrids of the cavity2                                                                                                                                                                                                                                                                                                                                                                                                                                                                                                                                                                                                                                                                                                                                                 | Current (A)                           | 16           |
| Length of Electrical Supply Cord (cm)90Plug typeNoDepth with open door 90 degree (mm)-Height of the product595Width of the product595Depth of the product564Minimum niche height0Minimum niche width0Niche depth0Net weight (kg)40.5Usable volume (of cavity)73Integrated Cleaning systemHydrolyticGrids of the cavity2                                                                                                                                                                                                                                                                                                                                                                                                                                                                                                                                                                                                                                                                                                                                                                    | Voltage (V)                           | 220-240      |
| Plug typeNoDepth with open door 90 degree (mm)-Height of the product595Width of the product595Depth of the product564Minimum niche height0Minimum niche width0Niche depth0Net weight (kg)40.5Usable volume (of cavity)73Integrated Cleaning systemHydrolyticGrids of the cavity2                                                                                                                                                                                                                                                                                                                                                                                                                                                                                                                                                                                                                                                                                                                                                                                                           | Frequency (Hz)                        | 50/60        |
| Depth with open door 90 degree (mm)  Height of the product  Width of the product  Depth of the product  Seps  Depth of the product  Minimum niche height  Minimum niche width  Niche depth  Net weight (kg)  Usable volume (of cavity)  Integrated Cleaning system  Grids of the cavity                                                                                                                                                                                                                                                                                                                                                                                                                                                                                                                                                                                                                                                                                                                                                                                                    | Length of Electrical Supply Cord (cm) | 90           |
| Height of the product 595 Width of the product 595 Depth of the product 564 Minimum niche height 0 Minimum niche width 0 Niche depth 0 Net weight (kg) 40.5 Usable volume (of cavity) 73 Integrated Cleaning system Hydrolytic Grids of the cavity 2                                                                                                                                                                                                                                                                                                                                                                                                                                                                                                                                                                                                                                                                                                                                                                                                                                       | Plug type                             | No           |
| Width of the product595Depth of the product564Minimum niche height0Minimum niche width0Niche depth0Net weight (kg)40.5Usable volume (of cavity)73Integrated Cleaning systemHydrolyticGrids of the cavity2                                                                                                                                                                                                                                                                                                                                                                                                                                                                                                                                                                                                                                                                                                                                                                                                                                                                                  | Depth with open door 90 degree (mm)   | -            |
| Depth of the product 564  Minimum niche height 0  Minimum niche width 0  Niche depth 0  Net weight (kg) 40.5  Usable volume (of cavity) 73  Integrated Cleaning system Hydrolytic  Grids of the cavity 2                                                                                                                                                                                                                                                                                                                                                                                                                                                                                                                                                                                                                                                                                                                                                                                                                                                                                   | Height of the product                 | 595          |
| Minimum niche height  Minimum niche width  O  Niche depth  Net weight (kg)  Usable volume (of cavity)  Integrated Cleaning system  Grids of the cavity  2                                                                                                                                                                                                                                                                                                                                                                                                                                                                                                                                                                                                                                                                                                                                                                                                                                                                                                                                  | Width of the product                  | 595          |
| Minimum niche width 0 Niche depth 0 Net weight (kg) 40.5 Usable volume (of cavity) 73 Integrated Cleaning system Hydrolytic Grids of the cavity 2                                                                                                                                                                                                                                                                                                                                                                                                                                                                                                                                                                                                                                                                                                                                                                                                                                                                                                                                          | Depth of the product                  | 564          |
| Niche depth 0  Net weight (kg) 40.5  Usable volume (of cavity) 73  Integrated Cleaning system Hydrolytic  Grids of the cavity 2                                                                                                                                                                                                                                                                                                                                                                                                                                                                                                                                                                                                                                                                                                                                                                                                                                                                                                                                                            | Minimum niche height                  | 0            |
| Net weight (kg) 40.5 Usable volume (of cavity) 73 Integrated Cleaning system Hydrolytic Grids of the cavity 2                                                                                                                                                                                                                                                                                                                                                                                                                                                                                                                                                                                                                                                                                                                                                                                                                                                                                                                                                                              | Minimum niche width                   | 0            |
| Usable volume (of cavity) 73 Integrated Cleaning system Hydrolytic Grids of the cavity 2                                                                                                                                                                                                                                                                                                                                                                                                                                                                                                                                                                                                                                                                                                                                                                                                                                                                                                                                                                                                   | Niche depth                           | 0            |
| Integrated Cleaning system Hydrolytic Grids of the cavity 2                                                                                                                                                                                                                                                                                                                                                                                                                                                                                                                                                                                                                                                                                                                                                                                                                                                                                                                                                                                                                                | Net weight (kg)                       | 40.5         |
| Grids of the cavity 2                                                                                                                                                                                                                                                                                                                                                                                                                                                                                                                                                                                                                                                                                                                                                                                                                                                                                                                                                                                                                                                                      | Usable volume (of cavity)             | 73           |
| ·                                                                                                                                                                                                                                                                                                                                                                                                                                                                                                                                                                                                                                                                                                                                                                                                                                                                                                                                                                                                                                                                                          | Integrated Cleaning system            | Hydrolytic   |
| Trays 2                                                                                                                                                                                                                                                                                                                                                                                                                                                                                                                                                                                                                                                                                                                                                                                                                                                                                                                                                                                                                                                                                    | Grids of the cavity                   | 2            |
|                                                                                                                                                                                                                                                                                                                                                                                                                                                                                                                                                                                                                                                                                                                                                                                                                                                                                                                                                                                                                                                                                            | Trays                                 | 2            |