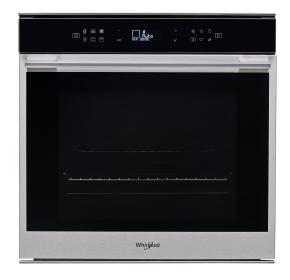

# Whirlpool built in electric oven: inox color, self cleaning - W7 OM4 4S1 H

This Whirlpool built in Oven features: smart Clean technology, that provides a self cleaning cycle that ensures ideal cleaning results, at the touch of a button. Advanced electric technology allowing you to cook dishes saving energy. Halogen lamp allowing a more energy-efficient performance. Exclusive 6th SENSE technology, that allows you to pick among a variety of pre-programmed recipes, and your oven will automatically adjust cooking, temperature and time settings, to ensure perfect results. Oven door with soft-close design, for increased ease of use.