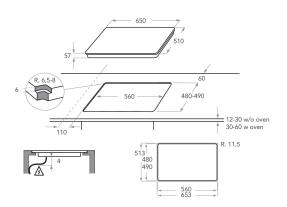

## **KHIMF 86500**

12NC: 859991548330

GTIN (EAN) code: 8003437834745

| MAIN FEATURES                         |            |  |
|---------------------------------------|------------|--|
| Product group                         | Hob        |  |
| Construction type                     | Built-in   |  |
| Type of control                       | Electronic |  |
| Type of control settings              | -          |  |
| Number of gas burners                 | 0          |  |
| Number of electric cooking zones      | 4          |  |
| Number of electric plates             | 0          |  |
| Number of radiant plates              | 0          |  |
| Number of halogen plates              | 0          |  |
| Number of induction plates            | 8          |  |
| Number of electric warming zones      | 0          |  |
| Location of control panel             | Front      |  |
| Basic surface material                | Glass      |  |
| Main colour of product                | Black      |  |
| Electrical connection rating (W)      | 7400       |  |
| Gas connection rating (W)             | 0          |  |
| Current (A)                           | 32,2       |  |
| Voltage (V)                           | 230        |  |
| Frequency (Hz)                        | 50/60      |  |
| Length of Electrical Supply Cord (cm) | 150        |  |
| Plug type                             | No         |  |
| Gas connection                        | N/A        |  |
| Width of the product                  | 650        |  |
| Height of the product                 | 57         |  |
| Depth of the product                  | 510        |  |
| Minimum niche height                  | 30         |  |
| Minimum niche width                   | 560        |  |
| Niche depth                           | 480        |  |
| Net weight (kg)                       | 13.4       |  |
| Automatic programmes                  | Yes        |  |