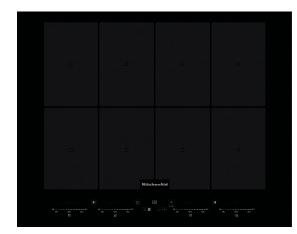

## **KHIMF 86500**

12NC: 859991548330

GTIN (EAN) code: 8003437834745

| MAIN FEATURES                         |            |  |
|---------------------------------------|------------|--|
| Product group                         | Hob        |  |
| Construction type                     | Built-in   |  |
| Type of control                       | Electronic |  |
| Type of control settings              | -          |  |
| Number of gas burners                 | 0          |  |
| Number of electric cooking zones      | 4          |  |
| Number of electric plates             | 0          |  |
| Number of radiant plates              | 0          |  |
| Number of halogen plates              | 0          |  |
| Number of induction plates            | 8          |  |
| Number of electric warming zones      | 0          |  |
| Location of control panel             | Front      |  |
| Basic surface material                | Glass      |  |
| Main colour of product                | Black      |  |
| Electrical connection rating (W)      | 7400       |  |
| Gas connection rating (W)             | 0          |  |
| Current (A)                           | 32,2       |  |
| Voltage (V)                           | 230        |  |
| Frequency (Hz)                        | 50/60      |  |
| Length of Electrical Supply Cord (cm) | 150        |  |
| Plug type                             | No         |  |
| Gas connection                        | N/A        |  |
| Width of the product                  | 650        |  |
| Height of the product                 | 57         |  |
| Depth of the product                  | 510        |  |
| Minimum niche height                  | 30         |  |
| Minimum niche width                   | 560        |  |
| Niche depth                           | 480        |  |
| Net weight (kg)                       | 13.4       |  |
| Automatic programmes                  | Yes        |  |