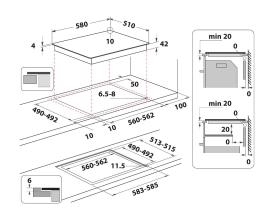

## **AKT 8090/NE**

12NC: 859990964280

GTIN (EAN) code: 8003437829543

SENSING THE DIFFERENCE

| MAIN FEATURES                         |                 |  |
|---------------------------------------|-----------------|--|
| Product group                         | Hob             |  |
| Construction type                     | Built-in        |  |
| Type of control                       | Electronic      |  |
| Type of control settings              | -               |  |
| Number of gas burners                 | 0               |  |
| Number of electric cooking zones      | 4               |  |
| Number of electric plates             | 0               |  |
| Number of radiant plates              | 4               |  |
| Number of halogen plates              | 0               |  |
| Number of induction plates            | 0               |  |
| Number of electric warming zones      | 0               |  |
| Location of control panel             | Front           |  |
| Basic surface material                | Glass           |  |
| Main colour of product                | Черен           |  |
| Electrical connection rating (W)      | 4700            |  |
| Gas connection rating (W)             | 0               |  |
| Gas type                              | N/A             |  |
| Current (A)                           | 20              |  |
| Voltage (V)                           | 220-240/380-415 |  |
| Frequency (Hz)                        | 50/60           |  |
| Length of Electrical Supply Cord (cm) | 0               |  |
| Plug type                             | No              |  |
| Gas connection                        | N/A             |  |
| Width of the product                  | 580             |  |
| Height of the product                 | 46              |  |
| Depth of the product                  | 510             |  |
| Minimum niche height                  | 42              |  |
| Minimum niche width                   | 560             |  |
| Niche depth                           | 490             |  |
| Net weight (kg)                       | 8               |  |
| Automatic programmes                  | No              |  |