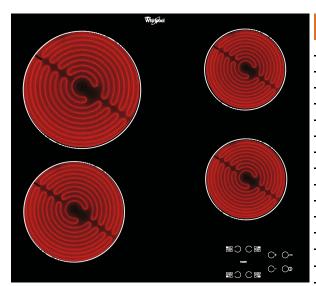

## **AKT 8090/NE**

12NC: 859990964280

GTIN (EAN) code: 8003437829543

SENSING THE DIFFERENCE

| MAIN FEATURES                         |                 |  |
|---------------------------------------|-----------------|--|
| Product group                         | Hob             |  |
| Construction type                     | Built-in        |  |
| Type of control                       | Electronic      |  |
| Type of control settings              | -               |  |
| Number of gas burners                 | 0               |  |
| Number of electric cooking zones      | 4               |  |
| Number of electric plates             | 0               |  |
| Number of radiant plates              | 4               |  |
| Number of halogen plates              | 0               |  |
| Number of induction plates            | 0               |  |
| Number of electric warming zones      | 0               |  |
| Location of control panel             | Front           |  |
| Basic surface material                | Glass           |  |
| Main colour of product                | Черен           |  |
| Electrical connection rating (W)      | 4700            |  |
| Gas connection rating (W)             | 0               |  |
| Gas type                              | N/A             |  |
| Current (A)                           | 20              |  |
| Voltage (V)                           | 220-240/380-415 |  |
| Frequency (Hz)                        | 50/60           |  |
| Length of Electrical Supply Cord (cm) | 0               |  |
| Plug type                             | No              |  |
| Gas connection                        | N/A             |  |
| Width of the product                  | 580             |  |
| Height of the product                 | 46              |  |
| Depth of the product                  | 510             |  |
| Minimum niche height                  | 42              |  |
| Minimum niche width                   | 560             |  |
| Niche depth                           | 490             |  |
| Net weight (kg)                       | 8               |  |
| Automatic programmes                  | No              |  |

| TECHNICAL FEATURES      |          |  |
|-------------------------|----------|--|
| Power on indicator      | Yes      |  |
| Number of indicators    | 4        |  |
| Type of regulation      | Radiant  |  |
| Type of lid             | Without  |  |
| Residual heat indicator | Separate |  |
| Main on/off switch      | Yes      |  |
| Safety device           | -        |  |
| Timer                   | Yes      |  |