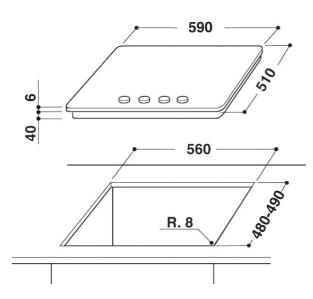

## GOS 6413/NB

12NC: 859462810000

EAN code: 8003437831065

| MAIN FEATURES                                  |            |
|------------------------------------------------|------------|
| Product group                                  | Hob        |
| Construction type                              | Built-in   |
| Type of control                                | Mechanical |
| Type of control setting and signalling devices | -          |
| Number of gas burners                          | 4          |
| Number of electric cooking zones               | 0          |
| Number of electric plates                      | 0          |
| Number of radiant plates                       | 0          |
| Number of halogen plates                       | 0          |
| Number of induction plates                     | 0          |
| Number of electric warming zones               | 0          |
| Location of control panel                      | Hob Front  |
| Basic surface material                         | Glass      |
| Main colour of product                         | Crna       |
| Electrical connection rating (W)               | 0          |
| Gas connection rating (W)                      | 8000       |
| Current (A)                                    | 0,2        |
| Voltage (V)                                    | 230        |
| Frequency (Hz)                                 | 50         |
| Length of Electrical Supply Cord (cm)          | 85         |
| Plug type                                      | Ne         |
| Gas connection                                 | N/A        |
| Width of the product                           | 590        |
| Height of the product                          | 49         |
| Depth of the product                           | 510        |
| Minimum niche height                           | 41         |
| Minimum niche width                            | 560        |
| Niche depth                                    | 490        |
| Net weight (kg)                                | 12.50      |
| Automatic programmes                           | Ne         |