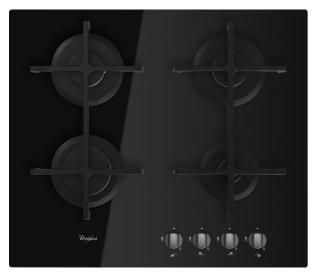

## GOS 6413/NB

12NC: 859462810000

EAN code: 8003437831065

| MAIN FEATURES                                  |            |
|------------------------------------------------|------------|
| Product group                                  | Hob        |
| Construction type                              | Built-in   |
| Type of control                                | Mechanical |
| Type of control setting and signalling devices | -          |
| Number of gas burners                          | 4          |
| Number of electric cooking zones               | 0          |
| Number of electric plates                      | 0          |
| Number of radiant plates                       | 0          |
| Number of halogen plates                       | 0          |
| Number of induction plates                     | 0          |
| Number of electric warming zones               | 0          |
| Location of control panel                      | Hob Front  |
| Basic surface material                         | Glass      |
| Main colour of product                         | Crna       |
| Electrical connection rating (W)               | 0          |
| Gas connection rating (W)                      | 8000       |
| Current (A)                                    | 0,2        |
| Voltage (V)                                    | 230        |
| Frequency (Hz)                                 | 50         |
| Length of Electrical Supply Cord (cm)          | 85         |
| Plug type                                      | Ne         |
| Gas connection                                 | N/A        |
| Width of the product                           | 590        |
| Height of the product                          | 49         |
| Depth of the product                           | 510        |
| Minimum niche height                           | 41         |
| Minimum niche width                            | 560        |
| Niche depth                                    | 490        |
| Net weight (kg)                                | 12.50      |
| Automatic programmes                           | Ne         |