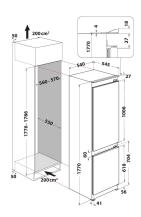

## **HMCB 7030 AA DF 0**

12NC: F162148

GTIN (EAN) code: 5054645621484

| MAIN FEATURES                         |                               |
|---------------------------------------|-------------------------------|
| Product group                         | Fridge/freezer<br>combination |
| Installation type                     | Built-in                      |
| Type of control                       | Electronic                    |
| Construction type                     | Built-in                      |
| Main colour of product                | White                         |
| Electrical connection rating (W)      | 140                           |
| Current (A)                           | 13                            |
| Voltage (V)                           | 220-240                       |
| Frequency (Hz)                        | 50                            |
| Number of compressors                 | 1                             |
| Length of Electrical Supply Cord (cm) | 200                           |
| Plug type                             | UK                            |
| Total unit net capacity (l)           | 264                           |
| Star Rating                           | 4                             |
| Height of the product                 | 1770                          |
| Width of the product                  | 540                           |
| Depth of the product                  | 545                           |
| Maximum adjustability feet            | 0                             |
| Net weight (kg)                       | 58                            |