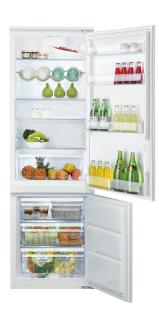

## **HMCB 7030 AA DF 0**

12NC: F162148

GTIN (EAN) code: 5054645621484

| MAIN FEATURES                         |                               |
|---------------------------------------|-------------------------------|
| Product group                         | Fridge/freezer<br>combination |
| Installation type                     | Built-in                      |
| Type of control                       | Electronic                    |
| Construction type                     | Built-in                      |
| Main colour of product                | White                         |
| Electrical connection rating (W)      | 140                           |
| Current (A)                           | 13                            |
| Voltage (V)                           | 220-240                       |
| Frequency (Hz)                        | 50                            |
| Number of compressors                 | 1                             |
| Length of Electrical Supply Cord (cm) | 200                           |
| Plug type                             | UK                            |
| Total unit net capacity (l)           | 264                           |
| Star Rating                           | 4                             |
| Height of the product                 | 1770                          |
| Width of the product                  | 540                           |
| Depth of the product                  | 545                           |
| Maximum adjustability feet            | 0                             |
| Net weight (kg)                       | 58                            |

| CAL FEATURES |
|--------------|
| Automa       |
| Frost-fi     |
| No           |
| No           |
| No           |
| Yes          |
| Yes          |
| Yes          |
| 3            |
| No           |
| nt 5         |
| Glass        |
| None         |
| None         |
| 1            |
|              |

| PERFORMANCES                                             |         |
|----------------------------------------------------------|---------|
| Energy efficiency class - NEW (2010/30/EU)               | A+      |
| Energy consumption annual (kWh/annum) - NEW (2010/30/EU) | 297     |
| Refrigerator Net capacity (l) - NEW (2010/30/EU)         | 201     |
| Freezer Net capacity (l) - NEW (2010/30/EU)              | 63      |
| Freezing capacity (kg/24h) - NEW (2010/30/EU)            | 6       |
| Climate class                                            | SN-T    |
| Noise level (dB(A) re 1 pW)                              | 38      |
| Frost free system                                        | Freezer |