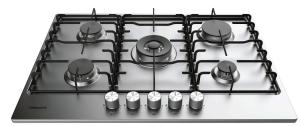

## PPH 75P DF IX UK

12NC: F163547 GTIN (EAN) code: 5054645635474

| MAIN FEATURES                         |            |
|---------------------------------------|------------|
| Product group                         | Hob        |
| Construction type                     | Built-in   |
| Type of control                       | Mechanical |
| Type of control settings              | Knob       |
| Number of gas burners                 | 5          |
| Number of electric cooking zones      | 0          |
| Number of electric plates             | 0          |
| Number of radiant plates              | 0          |
| Number of halogen plates              | 0          |
| Number of induction plates            | 0          |
| Number of electric warming zones      | 0          |
| Location of control panel             | Front      |
| Basic surface material                | Inox       |
| Main colour of product                | Inox       |
| Electrical connection rating (W)      | 0          |
| Gas connection rating (W)             | 10600      |
| Gas type                              | Methane    |
| Current (A)                           | 0          |
| Voltage (V)                           | 220-240    |
| Frequency (Hz)                        | 50/60      |
| Length of Electrical Supply Cord (cm) | 0          |
| Plug type                             | UK         |
| Gas connection                        | N/A        |
| Width of the product                  | 730        |
| Height of the product                 | 58         |
| Depth of the product                  | 510        |
| Minimum niche height                  | 20         |
| Minimum niche width                   | 560        |
| Niche depth                           | 480        |
| Net weight (kg)                       | 9.6        |
| Automatic programmes                  | No         |