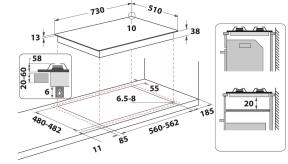

## PPH 75P DF IX UK

12NC: F163547 GTIN (EAN) code: 5054645635474

| MAIN FEATURES                         |            |
|---------------------------------------|------------|
| Product group                         | Hob        |
| Construction type                     | Built-in   |
| Type of control                       | Mechanical |
| Type of control settings              | Knob       |
| Number of gas burners                 | 5          |
| Number of electric cooking zones      | 0          |
| Number of electric plates             | 0          |
| Number of radiant plates              | 0          |
| Number of halogen plates              | 0          |
| Number of induction plates            | 0          |
| Number of electric warming zones      | 0          |
| Location of control panel             | Front      |
| Basic surface material                | Inox       |
| Main colour of product                | Inox       |
| Electrical connection rating (W)      | 0          |
| Gas connection rating (W)             | 10600      |
| Gas type                              | Methane    |
| Current (A)                           | 0          |
| Voltage (V)                           | 220-240    |
| Frequency (Hz)                        | 50/60      |
| Length of Electrical Supply Cord (cm) | 0          |
| Plug type                             | UK         |
| Gas connection                        | N/A        |
| Width of the product                  | 730        |
| Height of the product                 | 58         |
| Depth of the product                  | 510        |
| Minimum niche height                  | 20         |
| Minimum niche width                   | 560        |
| Niche depth                           | 480        |
| Net weight (kg)                       | 9.6        |
| Automatic programmes                  | No         |