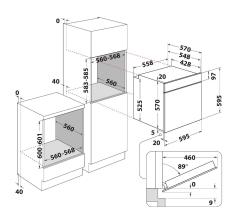

## IFW 5530 IX 12NC: F102783 GTIN (EAN) code: 8050147027837

| MAIN FEATURES                         |             |
|---------------------------------------|-------------|
| Product group                         | Oven        |
| Commercial code                       | IFW 5530 IX |
| Main colour of product                | Inox        |
| Construction type                     | Built-in    |
| Type of control                       | Mechanical  |
| Type of control settings              | -           |
| Are any hobs controls integrated?     | No          |
| Which kind of hobs can be controlled? | -           |
| Automatic programmes                  | Yes         |
| Current (A)                           | 13          |
| Voltage (V)                           | 220-240     |
| Frequency (Hz)                        | 50/60       |
| Length of Electrical Supply Cord (cm) | 100         |
| Plug type                             | No          |
| Depth with open door 90 degree (mm)   | -           |
| Height of the product                 | 595         |
| Width of the product                  | 595         |
| Depth of the product                  | 551         |
| Minimum niche height                  | 0           |
| Minimum niche width                   | 0           |
| Niche depth                           | 0           |
| Net weight (kg)                       | 27.1        |
| Usable volume (of cavity)             | 66          |
| Integrated Cleaning system            | No          |
| Grids of the cavity                   | 1           |
| Trays                                 | 1           |