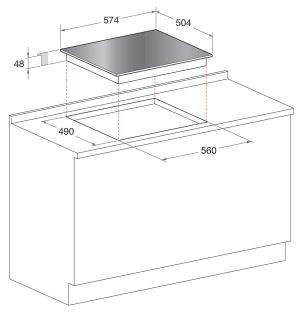

## **CRC641DB** 12NC: F085696

GTIN (EAN) code: 5016108856963

| MAIN FEATURES                         |               |
|---------------------------------------|---------------|
| Product group                         | Hob           |
| Construction type                     | Built-in      |
| Type of control                       | Electronic    |
| Type of control settings              | Touch-control |
| Number of gas burners                 | 0             |
| Number of electric cooking zones      | 4             |
| Number of electric plates             | 0             |
| Number of radiant plates              | 4             |
| Number of halogen plates              | 0             |
| Number of induction plates            | 0             |
| Number of electric warming zones      | 0             |
| Location of control panel             | Front         |
| Basic surface material                | Ceramic Glass |
| Main colour of product                | Black         |
| Electrical connection rating (W)      | 6600          |
| Gas connection rating (W)             | 0             |
| Gas type                              | -             |
| Current (A)                           | 28,7          |
| Voltage (V)                           | 220-230       |
| Frequency (Hz)                        | 50/60         |
| Length of Electrical Supply Cord (cm) | 100           |
| Plug type                             | No            |
| Gas connection                        | N/A           |
| Width of the product                  | 590           |
| Height of the product                 | 48            |
| Depth of the product                  | 520           |
| Minimum niche height                  | 0             |
| Minimum niche width                   | 560           |
| Niche depth                           | 490           |
| Net weight (kg)                       | 7.3           |
| Automatic programmes                  | No            |