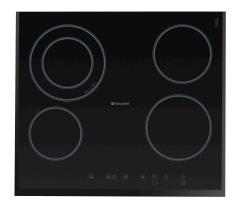

## **CRC641DB** 12NC: F085696

GTIN (EAN) code: 5016108856963

| MAIN FEATURES                         |               |
|---------------------------------------|---------------|
| Product group                         | Hob           |
| Construction type                     | Built-in      |
| Type of control                       | Electronic    |
| Type of control settings              | Touch-control |
| Number of gas burners                 | 0             |
| Number of electric cooking zones      | 4             |
| Number of electric plates             | 0             |
| Number of radiant plates              | 4             |
| Number of halogen plates              | 0             |
| Number of induction plates            | 0             |
| Number of electric warming zones      | 0             |
| Location of control panel             | Front         |
| Basic surface material                | Ceramic Glass |
| Main colour of product                | Black         |
| Electrical connection rating (W)      | 6600          |
| Gas connection rating (W)             | 0             |
| Gas type                              | -             |
| Current (A)                           | 28,7          |
| Voltage (V)                           | 220-230       |
| Frequency (Hz)                        | 50/60         |
| Length of Electrical Supply Cord (cm) | 100           |
| Plug type                             | No            |
| Gas connection                        | N/A           |
| Width of the product                  | 590           |
| Height of the product                 | 48            |
| Depth of the product                  | 520           |
| Minimum niche height                  | 0             |
| Minimum niche width                   | 560           |
| Niche depth                           | 490           |
| Net weight (kg)                       | 7.3           |
| Automatic programmes                  | No            |