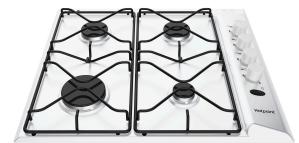

## PAS 642 /H(WH) 12NC: F101247

GTIN (EAN) code: 5054645012473

| MAIN FEATURES                         |             |
|---------------------------------------|-------------|
| Product group                         | Hob         |
| Construction type                     | Built-in    |
| Type of control                       | Mechanical  |
| Type of control settings              | Knob        |
| Number of gas burners                 | 4           |
| Number of electric cooking zones      | 0           |
| Number of electric plates             | 0           |
| Number of radiant plates              | 0           |
| Number of halogen plates              | 0           |
| Number of induction plates            | 0           |
| Number of electric warming zones      | 0           |
| Location of control panel             | Lateral     |
| Basic surface material                | Sheet metal |
| Main colour of product                | White       |
| Electrical connection rating (W)      | 0           |
| Gas connection rating (W)             | 0           |
| Gas type                              | Methane     |
| Current (A)                           | -           |
| Voltage (V)                           | 230         |
| Frequency (Hz)                        | 50/60       |
| Length of Electrical Supply Cord (cm) | 100         |
| Plug type                             | UK          |
| Gas connection                        | N/A         |
| Width of the product                  | 580         |
| Height of the product                 | 33          |
| Depth of the product                  | 510         |
| Minimum niche height                  | 0           |
| Minimum niche width                   | 555         |
| Niche depth                           | 475         |
| Net weight (kg)                       | 8.2         |
| Automatic programmes                  | No          |