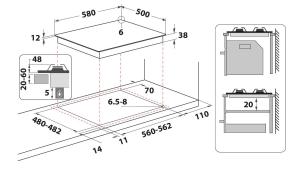

## PAS 642 /H(WH) 12NC: F101247

GTIN (EAN) code: 5054645012473

| MAIN FEATURES                         |             |
|---------------------------------------|-------------|
| Product group                         | Hob         |
| Construction type                     | Built-in    |
| Type of control                       | Mechanical  |
| Type of control settings              | Knob        |
| Number of gas burners                 | 4           |
| Number of electric cooking zones      | 0           |
| Number of electric plates             | 0           |
| Number of radiant plates              | 0           |
| Number of halogen plates              | 0           |
| Number of induction plates            | 0           |
| Number of electric warming zones      | 0           |
| Location of control panel             | Lateral     |
| Basic surface material                | Sheet metal |
| Main colour of product                | White       |
| Electrical connection rating (W)      | 0           |
| Gas connection rating (W)             | 0           |
| Gas type                              | Methane     |
| Current (A)                           | -           |
| Voltage (V)                           | 230         |
| Frequency (Hz)                        | 50/60       |
| Length of Electrical Supply Cord (cm) | 100         |
| Plug type                             | UK          |
| Gas connection                        | N/A         |
| Width of the product                  | 580         |
| Height of the product                 | 33          |
| Depth of the product                  | 510         |
| Minimum niche height                  | 0           |
| Minimum niche width                   | 555         |
| Niche depth                           | 475         |
| Net weight (kg)                       | 8.2         |
| Automatic programmes                  | No          |