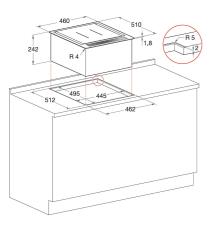

## **KHCMF 45000**

12NC: 859991031600

GTIN (EAN) code: 8003437833434

| Product group                         | Hob                |
|---------------------------------------|--------------------|
|                                       |                    |
| Construction type                     | Built-in           |
| Type of control                       | Electronic         |
| Type of control settings              | -                  |
| Number of gas burners                 | 0                  |
| Number of electric cooking zones      | 0                  |
| Number of electric plates             | 0                  |
| Number of radiant plates              | 0                  |
| Number of halogen plates              | 0                  |
| Number of induction plates            | 2                  |
| Number of electric warming zones      | 0                  |
| Location of control panel             | Front              |
| Basic surface material                | Glass - inox frame |
| Main colour of product                | Stainless steel    |
| Electrical connection rating (W)      | 0                  |
| Gas connection rating (W)             | 0                  |
| Current (A)                           | 0,2                |
| Voltage (V)                           | N/A                |
| Frequency (Hz)                        | N/A                |
| Length of Electrical Supply Cord (cm) | 100                |
| Plug type                             | No                 |
| Gas connection                        | N/A                |
| Width of the product                  | 460                |
| Height of the product                 | 510                |
| Depth of the product                  | 241                |
| Minimum niche height                  | 0                  |
| Minimum niche width                   | 0                  |
| Niche depth                           | 0                  |
| Net weight (kg)                       | 21.6               |
| Automatic programmes                  | No                 |