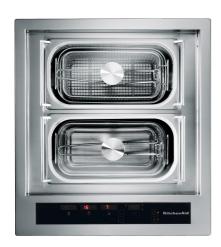

## **KHCMF 45000**

12NC: 859991031600

GTIN (EAN) code: 8003437833434

| Product group                         | Hob                |
|---------------------------------------|--------------------|
|                                       |                    |
| Construction type                     | Built-in           |
| Type of control                       | Electronic         |
| Type of control settings              | -                  |
| Number of gas burners                 | 0                  |
| Number of electric cooking zones      | 0                  |
| Number of electric plates             | 0                  |
| Number of radiant plates              | 0                  |
| Number of halogen plates              | 0                  |
| Number of induction plates            | 2                  |
| Number of electric warming zones      | 0                  |
| Location of control panel             | Front              |
| Basic surface material                | Glass - inox frame |
| Main colour of product                | Stainless steel    |
| Electrical connection rating (W)      | 0                  |
| Gas connection rating (W)             | 0                  |
| Current (A)                           | 0,2                |
| Voltage (V)                           | N/A                |
| Frequency (Hz)                        | N/A                |
| Length of Electrical Supply Cord (cm) | 100                |
| Plug type                             | No                 |
| Gas connection                        | N/A                |
| Width of the product                  | 460                |
| Height of the product                 | 510                |
| Depth of the product                  | 241                |
| Minimum niche height                  | 0                  |
| Minimum niche width                   | 0                  |
| Niche depth                           | 0                  |
| Net weight (kg)                       | 21.6               |
| Automatic programmes                  | No                 |