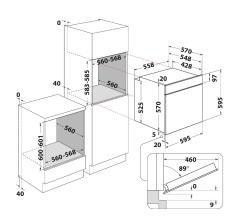

## **IFW 5230 IX**

12NC: F102921

GTIN (EAN) code: 8050147029213

| MAIN FEATURES                         |             |
|---------------------------------------|-------------|
| Product group                         | 0ven        |
| Commercial code                       | IFW 5230 IX |
| Main colour of product                | Inox        |
| Construction type                     | Built-in    |
| Type of control                       | Mechanical  |
| Type of control settings              | -           |
| Are any hobs controls integrated?     | No          |
| Which kind of hobs can be controlled? | -           |
| Automatic programmes                  | Yes         |
| Current (A)                           | 13          |
| Voltage (V)                           | 220-240     |
| Frequency (Hz)                        | 50/60       |
| Length of Electrical Supply Cord (cm) | 100         |
| Plug type                             | No          |
| Depth with open door 90 degree (mm)   | -           |
| Height of the product                 | 595         |
| Width of the product                  | 595         |
| Depth of the product                  | 551         |
| Minimum niche height                  | 0           |
| Minimum niche width                   | 0           |
| Niche depth                           | 0           |
| Net weight (kg)                       | 27.1        |
| Usable volume (of cavity)             | 71          |
| Integrated Cleaning system            | No          |
| Grids of the cavity                   | 1           |
| Trays                                 | 1           |