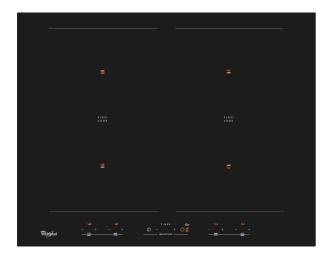

## **ACM 928/BA**

12NC: 855792801000

EAN code: 8003437830976

| MAIN FEATURES                                  |            |
|------------------------------------------------|------------|
| Product group                                  | Hob        |
| Construction type                              | Built-in   |
| Type of control                                | Electronic |
| Type of control setting and signalling devices | -          |
| Number of gas burners                          | 0          |
| Number of electric cooking zones               | 4          |
| Number of electric plates                      | 0          |
| Number of radiant plates                       | 0          |
| Number of halogen plates                       | 0          |
| Number of induction plates                     | 4          |
| Number of electric warming zones               | 0          |
| Location of control panel                      | Hob Front  |
| Basic surface material                         | Glass      |
| Main colour of product                         | Crna       |
| Electrical connection rating (W)               | 7200       |
| Gas connection rating (W)                      | 0          |
| Current (A)                                    | 31,3       |
| Voltage (V)                                    | 230        |
| Frequency (Hz)                                 | 50-60      |
| Length of Electrical Supply Cord (cm)          | 150        |
| Plug type                                      | Ne         |
| Gas connection                                 | N/A        |
| Width of the product                           | 580        |
| Height of the product                          | 56         |
| Depth of the product                           | 510        |
| Minimum niche height                           | 30         |
| Minimum niche width                            | 560        |
| Niche depth                                    | 490        |
| Net weight (kg)                                | 12.50      |
| Automatic programmes                           | Ne         |

| TECHNICAL FEATURES      |              |  |
|-------------------------|--------------|--|
| Power on indicator      | Yes          |  |
| Plate on indicator      | 4            |  |
| Type of regulation      | Inductor     |  |
| Type of lid             | Without      |  |
| Residual heat indicator | separate     |  |
| Main on/off switch      | Yes          |  |
| Safety device           | -            |  |
| Timer                   | Programmable |  |