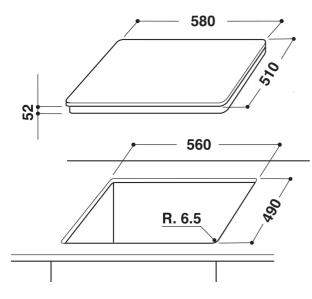

## **ACM 928/BA**

12NC: 855792801000

EAN code: 8003437830976

| MAIN FEATURES                                  |            |
|------------------------------------------------|------------|
| Product group                                  | Hob        |
| Construction type                              | Built-in   |
| Type of control                                | Electronic |
| Type of control setting and signalling devices | -          |
| Number of gas burners                          | 0          |
| Number of electric cooking zones               | 4          |
| Number of electric plates                      | 0          |
| Number of radiant plates                       | 0          |
| Number of halogen plates                       | 0          |
| Number of induction plates                     | 4          |
| Number of electric warming zones               | 0          |
| Location of control panel                      | Hob Front  |
| Basic surface material                         | Glass      |
| Main colour of product                         | Crna       |
| Electrical connection rating (W)               | 7200       |
| Gas connection rating (W)                      | 0          |
| Current (A)                                    | 31,3       |
| Voltage (V)                                    | 230        |
| Frequency (Hz)                                 | 50-60      |
| Length of Electrical Supply Cord (cm)          | 150        |
| Plug type                                      | Ne         |
| Gas connection                                 | N/A        |
| Width of the product                           | 580        |
| Height of the product                          | 56         |
| Depth of the product                           | 510        |
| Minimum niche height                           | 30         |
| Minimum niche width                            | 560        |
| Niche depth                                    | 490        |
| Net weight (kg)                                | 12.50      |
| Automatic programmes                           | Ne         |