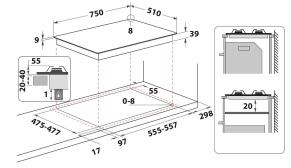

## **PCN 751 T/IX/A** 12NC: F100583 GTIN (EAN) code: 8050147005835

| MAIN FEATURES                         |             |
|---------------------------------------|-------------|
| Product group                         | Hob         |
| Construction type                     | Built-in    |
| Type of control                       | Mechanical  |
| Type of control settings              | Knob        |
| Number of gas burners                 | 5           |
| Number of electric cooking zones      | 0           |
| Number of electric plates             | 0           |
| Number of radiant plates              | 0           |
| Number of halogen plates              | 0           |
| Number of induction plates            | 0           |
| Number of electric warming zones      | 0           |
| Location of control panel             | Front       |
| Basic surface material                | Inox        |
| Main colour of product                | Inox        |
| Electrical connection rating (W)      | 0           |
| Gas connection rating (W)             | 0           |
| Gas type                              | G20/G30/G31 |
| Current (A)                           | 0,2         |
| Voltage (V)                           | N/A         |
| Frequency (Hz)                        | N/A         |
| Length of Electrical Supply Cord (cm) | 0           |
| Plug type                             | No          |
| Gas connection                        | N/A         |
| Width of the product                  | 670         |
| Height of the product                 | 33          |
| Depth of the product                  | 510         |
| Minimum niche height                  | 0           |
| Minimum niche width                   | 0           |
| Niche depth                           | 0           |
| Net weight (kg)                       | 11.1        |
| Automatic programmes                  | No          |