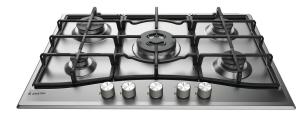

## **PCN 751 T/IX/A** 12NC: F100583 GTIN (EAN) code: 8050147005835

| MAIN FEATURES                         |             |
|---------------------------------------|-------------|
| Product group                         | Hob         |
| Construction type                     | Built-in    |
| Type of control                       | Mechanical  |
| Type of control settings              | Knob        |
| Number of gas burners                 | 5           |
| Number of electric cooking zones      | 0           |
| Number of electric plates             | 0           |
| Number of radiant plates              | 0           |
| Number of halogen plates              | 0           |
| Number of induction plates            | 0           |
| Number of electric warming zones      | 0           |
| Location of control panel             | Front       |
| Basic surface material                | Inox        |
| Main colour of product                | Inox        |
| Electrical connection rating (W)      | 0           |
| Gas connection rating (W)             | 0           |
| Gas type                              | G20/G30/G31 |
| Current (A)                           | 0,2         |
| Voltage (V)                           | N/A         |
| Frequency (Hz)                        | N/A         |
| Length of Electrical Supply Cord (cm) | 0           |
| Plug type                             | No          |
| Gas connection                        | N/A         |
| Width of the product                  | 670         |
| Height of the product                 | 33          |
| Depth of the product                  | 510         |
| Minimum niche height                  | 0           |
| Minimum niche width                   | 0           |
| Niche depth                           | 0           |
| Net weight (kg)                       | 11.1        |
| Automatic programmes                  | No          |