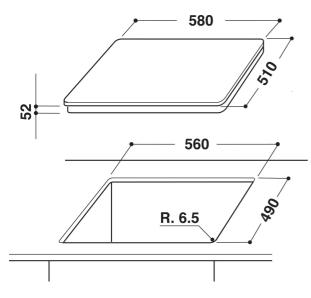

## **VIS 640 C**

12NC: F093341

GTIN (EAN) code: 8007842933413

| MAIN FEATURES                         |               |  |
|---------------------------------------|---------------|--|
| Product group                         | Hob           |  |
| Construction type                     | Built-in      |  |
| Type of control                       | Electronic    |  |
| Type of control settings              | Touch-control |  |
| Number of gas burners                 | -             |  |
| Number of electric cooking zones      | 4             |  |
| Number of electric plates             | -             |  |
| Number of radiant plates              | -             |  |
| Number of halogen plates              | -             |  |
| Number of induction plates            | 4             |  |
| Number of electric warming zones      | -             |  |
| Location of control panel             | Front         |  |
| Basic surface material                | Ceramic Glass |  |
| Main colour of product                | Black         |  |
| Electrical connection rating (W)      | 7200          |  |
| Gas connection rating (W)             | -             |  |
| Current (A)                           | 31,3          |  |
| Voltage (V)                           | 220-230       |  |
| Frequency (Hz)                        | 50            |  |
| Length of Electrical Supply Cord (cm) | 100           |  |
| Plug type                             | No            |  |
| Gas connection                        | N/A           |  |
| Width of the product                  | 590           |  |
| Height of the product                 | 51            |  |
| Depth of the product                  | 520           |  |
| Minimum niche height                  | -             |  |
| Minimum niche width                   | 560           |  |
| Niche depth                           | 490           |  |
| Net weight (kg)                       | 12.5          |  |
| Automatic programmes                  | No            |  |