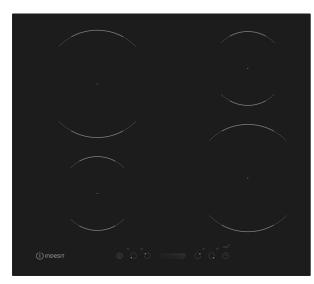

## **VIS 640 C**

12NC: F093341

GTIN (EAN) code: 8007842933413

| MAIN FEATURES                         |               |  |
|---------------------------------------|---------------|--|
| Product group                         | Hob           |  |
| Construction type                     | Built-in      |  |
| Type of control                       | Electronic    |  |
| Type of control settings              | Touch-control |  |
| Number of gas burners                 | -             |  |
| Number of electric cooking zones      | 4             |  |
| Number of electric plates             | -             |  |
| Number of radiant plates              | -             |  |
| Number of halogen plates              | -             |  |
| Number of induction plates            | 4             |  |
| Number of electric warming zones      | -             |  |
| Location of control panel             | Front         |  |
| Basic surface material                | Ceramic Glass |  |
| Main colour of product                | Black         |  |
| Electrical connection rating (W)      | 7200          |  |
| Gas connection rating (W)             | -             |  |
| Current (A)                           | 31,3          |  |
| Voltage (V)                           | 220-230       |  |
| Frequency (Hz)                        | 50            |  |
| Length of Electrical Supply Cord (cm) | 100           |  |
| Plug type                             | No            |  |
| Gas connection                        | N/A           |  |
| Width of the product                  | 590           |  |
| Height of the product                 | 51            |  |
| Depth of the product                  | 520           |  |
| Minimum niche height                  | -             |  |
| Minimum niche width                   | 560           |  |
| Niche depth                           | 490           |  |
| Net weight (kg)                       | 12.5          |  |
| Automatic programmes                  | No            |  |