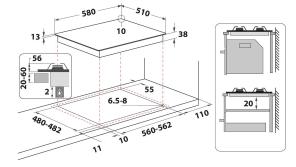

## $\hat{O}, \hat{O}, \hat{O}, \hat{O}, \hat{O}$

| Product group                         | Hob        |
|---------------------------------------|------------|
| Construction type                     | Built-in   |
| Type of control                       | Mechanical |
| Type of control settings              | Knob       |
| Number of gas burners                 | 4          |
| Number of electric cooking zones      | 0          |
| Number of electric plates             | 0          |
| Number of radiant plates              | 0          |
| Number of halogen plates              | 0          |
| Number of induction plates            | 0          |
| Number of electric warming zones      | 0          |
| Location of control panel             | Front      |
| Basic surface material                | Inox       |
| Main colour of product                | Inox       |
| Electrical connection rating (W)      | 0          |
| Gas connection rating (W)             | 7800       |
| Gas type                              | Methane    |
| Current (A)                           | -          |
| Voltage (V)                           | 220-240    |
| Frequency (Hz)                        | 50/60      |
| Length of Electrical Supply Cord (cm) | 100        |
| Plug type                             | No         |
| Gas connection                        | N/A        |
| Width of the product                  | 580        |
| Height of the product                 | 56         |
| Depth of the product                  | 510        |
| Minimum niche height                  | 20         |
| Minimum niche width                   | 560        |
| Niche depth                           | 480        |
| Net weight (kg)                       | 8.5        |
| Automatic programmes                  | No         |