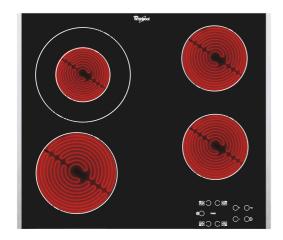

## AKT 8130 BA

12NC: 859408101050 EAN code: 8003437830181

| Product group                                  | Hob        |
|------------------------------------------------|------------|
| Construction type                              | Built-in   |
| Type of control                                | Electronic |
| Type of control setting and signalling devices | -          |
| Number of gas burners                          | 0          |
| Number of electric cooking zones               | 4          |
| Number of electric plates                      | 0          |
| Number of radiant plates                       | 4          |
| Number of halogen plates                       | 0          |
| Number of induction plates                     | 0          |
| Number of electric warming zones               | 0          |
| Location of control panel                      | Hob Front  |
| Basic surface material                         | Glass      |
| Main colour of product                         | Crna       |
| Electrical connection rating (W)               | 6200       |
| Gas connection rating (W)                      | 0          |
| Current (A)                                    | 27,8       |
| Voltage (V)                                    | 230        |
| Frequency (Hz)                                 | 50         |
| Length of Electrical Supply Cord (cm)          | 0          |
| Plug type                                      | Ne         |
| Gas connection                                 | N/A        |
| Width of the product                           | 580        |
| Height of the product                          | 46         |
| Depth of the product                           | 510        |
| Minimum niche height                           | 42         |
| Minimum niche width                            | 560        |
| Niche depth                                    | 490        |
| Net weight (kg)                                | 8          |
| Automatic programmes                           | Ne         |

| TECHNICAL FEATURES      |              |
|-------------------------|--------------|
| Power on indicator      | Yes          |
| Plate on indicator      | 4            |
| Type of regulation      | Radiant      |
| Type of lid             | Without      |
| Residual heat indicator | separate     |
| Main on/off switch      | Yes          |
| Safety device           | -            |
| Timer                   | Programmable |