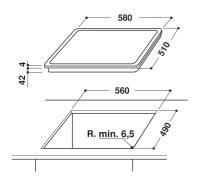

## AKT 8130 BA

12NC: 859408101050 EAN code: 8003437830181

| Product group                                  | Hob        |
|------------------------------------------------|------------|
| Construction type                              | Built-in   |
| Type of control                                | Electronic |
| Type of control setting and signalling devices | -          |
| Number of gas burners                          | 0          |
| Number of electric cooking zones               | 4          |
| Number of electric plates                      | 0          |
| Number of radiant plates                       | 4          |
| Number of halogen plates                       | 0          |
| Number of induction plates                     | 0          |
| Number of electric warming zones               | 0          |
| Location of control panel                      | Hob Front  |
| Basic surface material                         | Glass      |
| Main colour of product                         | Crna       |
| Electrical connection rating (W)               | 6200       |
| Gas connection rating (W)                      | 0          |
| Current (A)                                    | 27,8       |
| Voltage (V)                                    | 230        |
| Frequency (Hz)                                 | 50         |
| Length of Electrical Supply Cord (cm)          | 0          |
| Plug type                                      | Ne         |
| Gas connection                                 | N/A        |
| Width of the product                           | 580        |
| Height of the product                          | 46         |
| Depth of the product                           | 510        |
| Minimum niche height                           | 42         |
| Minimum niche width                            | 560        |
| Niche depth                                    | 490        |
| Net weight (kg)                                | 8          |
| Automatic programmes                           | Ne         |