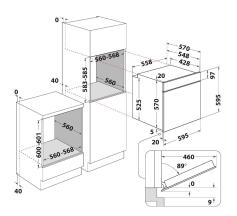

## OMK58HU1B

12NC: 859991659940 GTIN (EAN) code: 8003437939235

| MAIN FEATURES                         |            |
|---------------------------------------|------------|
| Product group                         | Oven       |
| Commercial code                       | 0MK58HU1B  |
| Main colour of product                | Черен      |
| Construction type                     | Built-in   |
| Type of control                       | Electronic |
| Type of control settings              | -          |
| Are any hobs controls integrated?     | No         |
| Which kind of hobs can be controlled? | -          |
| Automatic programmes                  | Yes        |
| Current (A)                           | 13         |
| Voltage (V)                           | 220-240    |
| Frequency (Hz)                        | 50/60      |
| Length of Electrical Supply Cord (cm) | 100        |
| Plug type                             | No         |
| Depth with open door 90 degree (mm)   | -          |
| Height of the product                 | 595        |
| Width of the product                  | 595        |
| Depth of the product                  | 551        |
| Minimum niche height                  | 0          |
| Minimum niche width                   | 0          |
| Niche depth                           | 0          |
| Net weight (kg)                       | 26.9       |
| Usable volume (of cavity)             | 71         |
| Integrated Cleaning system            | Hydrolytic |
| Grids of the cavity                   | 1          |
| Trays                                 | 2          |