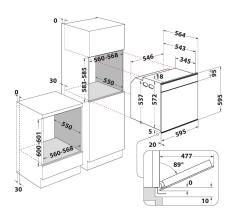

## 

| MAIN FEATURES                         |              |
|---------------------------------------|--------------|
| Product group                         | Pećnica      |
| Commercial code                       | AKZM 8420 IX |
| Main colour of product                | Inox         |
| Construction type                     | Ugradbeni    |
| Type of control                       | Electronic   |
| Type of control settings              | -            |
| Brončana                              | Ne           |
| Which kind of hobs can be controlled? | -            |
| Automatic programmes                  | Yes          |
| Current (A)                           | 16           |
| Voltage (V)                           | 220-240      |
| Frequency (Hz)                        | 50/60        |
| Length of Electrical Supply Cord (cm) | 90           |
| Plug type                             | Ne           |
| Depth with open door 90 degree (mm)   | -            |
| Height of the product                 | 595          |
| Width of the product                  | 595          |
| Depth of the product                  | 564          |
| Minimum niche height                  | 0            |
| Minimum niche width                   | 0            |
| Niche depth                           | 0            |
| Net weight (kg)                       | 35.5         |
| Usable volume (of cavity)             | 73           |
| Integrated Cleaning system            | Hydrolytic   |
| Grids of the cavity                   | 1            |
| Trays                                 | 2            |