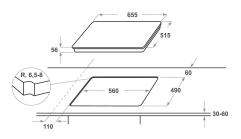

## KHID4 65510

12NC: 859991014470

GTIN (EAN) code: 8003437831843

| MAIN FEATURES                         |            |  |
|---------------------------------------|------------|--|
| Product group                         | Hob        |  |
| Construction type                     | Built-in   |  |
| Type of control                       | Electronic |  |
| Type of control settings              | -          |  |
| Number of gas burners                 | 0          |  |
| Number of electric cooking zones      | 4          |  |
| Number of electric plates             | 0          |  |
| Number of radiant plates              | 0          |  |
| Number of halogen plates              | 0          |  |
| Number of induction plates            | 4          |  |
| Number of electric warming zones      | 0          |  |
| Location of control panel             | Front      |  |
| Basic surface material                | Glass      |  |
| Main colour of product                | Black      |  |
| Electrical connection rating (W)      | 7200       |  |
| Gas connection rating (W)             | 0          |  |
| Gas type                              | N/A        |  |
| Current (A)                           | 31,3       |  |
| Voltage (V)                           | 230        |  |
| Frequency (Hz)                        | 50/60      |  |
| Length of Electrical Supply Cord (cm) | 120        |  |
| Plug type                             | No         |  |
| Gas connection                        | N/A        |  |
| Width of the product                  | 655        |  |
| Height of the product                 | 56         |  |
| Depth of the product                  | 515        |  |
| Minimum niche height                  | 30         |  |
| Minimum niche width                   | 560        |  |
| Niche depth                           | 490        |  |
| Net weight (kg)                       | 13.3       |  |
| Automatic programmes                  | No         |  |