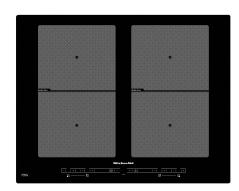

## KHID4 65510

12NC: 859991014470

GTIN (EAN) code: 8003437831843

| MAIN FEATURES                         |            |  |
|---------------------------------------|------------|--|
| Product group                         | Hob        |  |
| Construction type                     | Built-in   |  |
| Type of control                       | Electronic |  |
| Type of control settings              | -          |  |
| Number of gas burners                 | 0          |  |
| Number of electric cooking zones      | 4          |  |
| Number of electric plates             | 0          |  |
| Number of radiant plates              | 0          |  |
| Number of halogen plates              | 0          |  |
| Number of induction plates            | 4          |  |
| Number of electric warming zones      | 0          |  |
| Location of control panel             | Front      |  |
| Basic surface material                | Glass      |  |
| Main colour of product                | Black      |  |
| Electrical connection rating (W)      | 7200       |  |
| Gas connection rating (W)             | 0          |  |
| Gas type                              | N/A        |  |
| Current (A)                           | 31,3       |  |
| Voltage (V)                           | 230        |  |
| Frequency (Hz)                        | 50/60      |  |
| Length of Electrical Supply Cord (cm) | 120        |  |
| Plug type                             | No         |  |
| Gas connection                        | N/A        |  |
| Width of the product                  | 655        |  |
| Height of the product                 | 56         |  |
| Depth of the product                  | 515        |  |
| Minimum niche height                  | 30         |  |
| Minimum niche width                   | 560        |  |
| Niche depth                           | 490        |  |
| Net weight (kg)                       | 13.3       |  |
| Automatic programmes                  | No         |  |