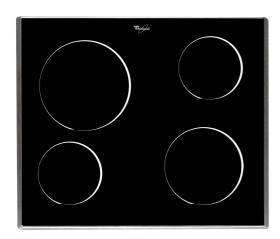

## **AKT 108/IX**

12NC: 859410801010

EAN code: 8003437812675

| Product group                                  | Hob              |  |
|------------------------------------------------|------------------|--|
| Construction type                              | Built-in         |  |
| Type of control                                | Mechanical       |  |
| Type of control setting and signalling devices | -                |  |
| Number of gas burners                          | 0                |  |
| Number of electric cooking zones               | 4                |  |
| Number of electric plates                      | 0                |  |
| Number of radiant plates                       | 4                |  |
| Number of halogen plates                       | 0                |  |
| Number of induction plates                     | 0                |  |
| Number of electric warming zones               | 0                |  |
| Location of control panel                      | External control |  |
| Basic surface material                         | Glass            |  |
| Main colour of product                         | Black            |  |
| Electrical connection rating (W)               | 6200             |  |
| Gas connection rating (W)                      | 0                |  |
| Current (A)                                    | 27               |  |
| Voltage (V)                                    | 230              |  |
| Frequency (Hz)                                 | 50               |  |
| Length of Electrical Supply Cord (cm)          | -                |  |
| Plug type                                      | Ne               |  |
| Gas connection                                 | -                |  |
| Width of the product                           | 580              |  |
| Height of the product                          | 46               |  |
| Depth of the product                           | 510              |  |
| Minimum niche height                           | 38               |  |
| Minimum niche width                            | 560              |  |
| Niche depth                                    | 490              |  |
| Net weight (kg)                                | 8.50             |  |
| Automatic programmes                           | Ne               |  |