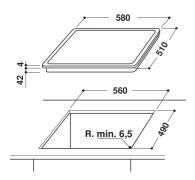

## **AKT 108/IX**

12NC: 859410801010

EAN code: 8003437812675

| Product group                                  | Hob              |  |
|------------------------------------------------|------------------|--|
| Construction type                              | Built-in         |  |
| Type of control                                | Mechanical       |  |
| Type of control setting and signalling devices | -                |  |
| Number of gas burners                          | 0                |  |
| Number of electric cooking zones               | 4                |  |
| Number of electric plates                      | 0                |  |
| Number of radiant plates                       | 4                |  |
| Number of halogen plates                       | 0                |  |
| Number of induction plates                     | 0                |  |
| Number of electric warming zones               | 0                |  |
| Location of control panel                      | External control |  |
| Basic surface material                         | Glass            |  |
| Main colour of product                         | Black            |  |
| Electrical connection rating (W)               | 6200             |  |
| Gas connection rating (W)                      | 0                |  |
| Current (A)                                    | 27               |  |
| Voltage (V)                                    | 230              |  |
| Frequency (Hz)                                 | 50               |  |
| Length of Electrical Supply Cord (cm)          | -                |  |
| Plug type                                      | Ne               |  |
| Gas connection                                 | -                |  |
| Width of the product                           | 580              |  |
| Height of the product                          | 46               |  |
| Depth of the product                           | 510              |  |
| Minimum niche height                           | 38               |  |
| Minimum niche width                            | 560              |  |
| Niche depth                                    | 490              |  |
| Net weight (kg)                                | 8.50             |  |
| Automatic programmes                           | Ne               |  |