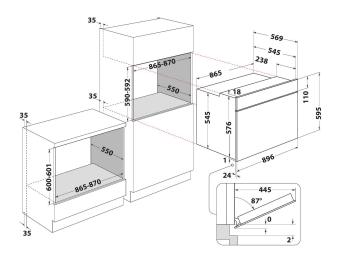

# **MXA K7F IX**

12NC: 859991570450

GTIN (EAN) code: 8003437237614

SENSING THE DIFFERENCE

| Construction type       Built-in         Type of control       Electronic         Type of control settings       -         Are any hobs controls integrated?       No         Which kind of hobs can be controlled?       -         Automatic programmes       No         Current (A)       15,6         Voltage (V)       220-240         Frequency (Hz)       50/60         Length of Electrical Supply Cord (cm)       150         Plug type       No         Depth with open door 90 degree (mm)       -         Height of the product       595         Width of the product       896         Depth of the product       565         Minimum niche height       0         Minimum niche width       0         Niche depth       0         Net weight (kg)       59.67         Usable volume (of cavity)       101         Integrated Cleaning system       Easy to clean enamel         Grids of the cavity       2                                                                                                                                                                                                                                                                                                                                                                                                                                                                                                                                                                                                                                                                                                                                                                                                                                                                                                                                                                                                                                                                                                                                                                                                      | MAIN FEATURES                         |                      |
|--------------------------------------------------------------------------------------------------------------------------------------------------------------------------------------------------------------------------------------------------------------------------------------------------------------------------------------------------------------------------------------------------------------------------------------------------------------------------------------------------------------------------------------------------------------------------------------------------------------------------------------------------------------------------------------------------------------------------------------------------------------------------------------------------------------------------------------------------------------------------------------------------------------------------------------------------------------------------------------------------------------------------------------------------------------------------------------------------------------------------------------------------------------------------------------------------------------------------------------------------------------------------------------------------------------------------------------------------------------------------------------------------------------------------------------------------------------------------------------------------------------------------------------------------------------------------------------------------------------------------------------------------------------------------------------------------------------------------------------------------------------------------------------------------------------------------------------------------------------------------------------------------------------------------------------------------------------------------------------------------------------------------------------------------------------------------------------------------------------------------------|---------------------------------------|----------------------|
| Main colour of product         Inox           Construction type         Built-in           Type of control         Electronic           Type of control settings         -           Are any hobs controls integrated?         No           Which kind of hobs can be controlled?         -           Automatic programmes         No           Current (A)         15,6           Voltage (V)         220-240           Frequency (Hz)         50/60           Length of Electrical Supply Cord (cm)         150           Plug type         No           Depth with open door 90 degree (mm)         -           Height of the product         595           Width of the product         896           Depth of the product         896           Depth of the product         0           Minimum niche height         0           Minimum niche width         0           Net weight (kg)         59.67           Usable volume (of cavity)         101           Integrated Cleaning system         Easy to clean enamel           Grids of the cavity         2                                                                                                                                                                                                                                                                                                                                                                                                                                                                                                                                                                                                                                                                                                                                                                                                                                                                                                                                                                                                                                                         | Product group                         | Oven                 |
| Construction type       Built-in         Type of control       Electronic         Type of control settings       -         Are any hobs controls integrated?       No         Which kind of hobs can be controlled?       -         Automatic programmes       No         Current (A)       15,6         Voltage (V)       220-240         Frequency (Hz)       50/60         Length of Electrical Supply Cord (cm)       150         Plug type       No         Depth with open door 90 degree (mm)       -         Height of the product       595         Width of the product       896         Depth of the product       565         Minimum niche height       0         Minimum niche width       0         Niche depth       0         Net weight (kg)       59.67         Usable volume (of cavity)       101         Integrated Cleaning system       Easy to clean enamel         Grids of the cavity       2                                                                                                                                                                                                                                                                                                                                                                                                                                                                                                                                                                                                                                                                                                                                                                                                                                                                                                                                                                                                                                                                                                                                                                                                      | Commercial code                       | MXA K7F IX           |
| Type of controlElectronicType of control settings-Are any hobs controls integrated?NoWhich kind of hobs can be controlled?-Automatic programmesNoCurrent (A)15,6Voltage (V)2220-240Frequency (Hz)50,660Length of Electrical Supply Cord (cm)150Plug typeNoDepth with open door 90 degree (mm)-Height of the product595Width of the product386Depth of the product565Minimum niche height0Niche depth0Niche depth0Niche depth0Usable volume (of cavity)101Integrated Cleaning systemEasy to clean enamelGrids of the cavity2                                                                                                                                                                                                                                                                                                                                                                                                                                                                                                                                                                                                                                                                                                                                                                                                                                                                                                                                                                                                                                                                                                                                                                                                                                                                                                                                                                                                                                                                                                                                                                                                    | Main colour of product                | Inox                 |
| Type of control settings         -           Are any hobs controls integrated?         No           Which kind of hobs can be controlled?         -           Automatic programmes         No           Current (A)         15,6           Voltage (V)         220-240           Frequency (Hz)         50/60           Length of Electrical Supply Cord (cm)         150           Plug type         No           Depth with open door 90 degree (mm)         -           Height of the product         595           Width of the product         896           Depth of the product         565           Minimum niche height         0           Minimum niche width         0           Niche depth         0           Net weight (kg)         59.67           Usable volume (of cavity)         101           Integrated Cleaning system         Easy to clean enamel           Grids of the cavity         2                                                                                                                                                                                                                                                                                                                                                                                                                                                                                                                                                                                                                                                                                                                                                                                                                                                                                                                                                                                                                                                                                                                                                                                                          | Construction type                     | Built-in             |
| Are any hobs controls integrated?       No         Which kind of hobs can be controlled?       -         Automatic programmes       No         Current (A)       15,6         Voltage (V)       220-240         Frequency (Hz)       50/60         Length of Electrical Supply Cord (cm)       150         Plug type       No         Depth with open door 90 degree (mm)       -         Height of the product       595         Width of the product       896         Depth of the product       565         Minimum niche height       0         Minimum niche width       0         Niche depth       0         Net weight (kg)       59.67         Usable volume (of cavity)       101         Integrated Cleaning system       Easy to clean enamel         Grids of the cavity       2                                                                                                                                                                                                                                                                                                                                                                                                                                                                                                                                                                                                                                                                                                                                                                                                                                                                                                                                                                                                                                                                                                                                                                                                                                                                                                                                 | Type of control                       | Electronic           |
| Which kind of hobs can be controlled?         -           Automatic programmes         No           Current (A)         15,6           Voltage (V)         220-240           Frequency (Hz)         50/60           Length of Electrical Supply Cord (cm)         150           Plug type         No           Depth with open door 90 degree (mm)         -           Height of the product         595           Width of the product         896           Depth of the product         565           Minimum niche height         0           Minimum niche width         0           Niche depth         0           Net weight (kg)         59.67           Usable volume (of cavity)         101           Integrated Cleaning system         Easy to clean enamel           Grids of the cavity         2                                                                                                                                                                                                                                                                                                                                                                                                                                                                                                                                                                                                                                                                                                                                                                                                                                                                                                                                                                                                                                                                                                                                                                                                                                                                                                              | Type of control settings              | -                    |
| Automatic programmes         No           Current (A)         15,6           Voltage (V)         220-240           Frequency (Hz)         50/60           Length of Electrical Supply Cord (cm)         150           Plug type         No           Depth with open door 90 degree (mm)         -           Height of the product         595           Width of the product         896           Depth of the product         565           Minimum niche height         0           Minimum niche width         0           Niche depth         0           Net weight (kg)         59.67           Usable volume (of cavity)         101           Integrated Cleaning system         Easy to clean enamel           Grids of the cavity         2                                                                                                                                                                                                                                                                                                                                                                                                                                                                                                                                                                                                                                                                                                                                                                                                                                                                                                                                                                                                                                                                                                                                                                                                                                                                                                                                                                        | Are any hobs controls integrated?     | No                   |
| Current (A)         15,6           Voltage (V)         220-240           Frequency (Hz)         50/60           Length of Electrical Supply Cord (cm)         150           Plug type         No           Depth with open door 90 degree (mm)         -           Height of the product         595           Width of the product         896           Depth of the product         565           Minimum niche height         0           Minimum niche width         0           Niche depth         0           Net weight (kg)         59.67           Usable volume (of cavity)         101           Integrated Cleaning system         Easy to clean enamel           Grids of the cavity         2                                                                                                                                                                                                                                                                                                                                                                                                                                                                                                                                                                                                                                                                                                                                                                                                                                                                                                                                                                                                                                                                                                                                                                                                                                                                                                                                                                                                                  | Which kind of hobs can be controlled? | -                    |
| Voltage (V)         220-240           Frequency (Hz)         50/60           Length of Electrical Supply Cord (cm)         150           Plug type         No           Depth with open door 90 degree (mm)         -           Height of the product         595           Width of the product         896           Depth of the product         565           Minimum niche height         0           Minimum niche width         0           Niche depth         0           Net weight (kg)         59.67           Usable volume (of cavity)         101           Integrated Cleaning system         Easy to clean enamel           Grids of the cavity         2                                                                                                                                                                                                                                                                                                                                                                                                                                                                                                                                                                                                                                                                                                                                                                                                                                                                                                                                                                                                                                                                                                                                                                                                                                                                                                                                                                                                                                                     | Automatic programmes                  | No                   |
| Frequency (Hz)         50/60           Length of Electrical Supply Cord (cm)         150           Plug type         No           Depth with open door 90 degree (mm)         -           Height of the product         595           Width of the product         896           Depth of the product         565           Minimum niche height         0           Minimum niche width         0           Niche depth         0           Net weight (kg)         59.67           Usable volume (of cavity)         101           Integrated Cleaning system         Easy to clean enamel           Grids of the cavity         2                                                                                                                                                                                                                                                                                                                                                                                                                                                                                                                                                                                                                                                                                                                                                                                                                                                                                                                                                                                                                                                                                                                                                                                                                                                                                                                                                                                                                                                                                           | Current (A)                           | 15,6                 |
| Length of Electrical Supply Cord (cm)  Plug type  No  Depth with open door 90 degree (mm)  Height of the product  Width of the product  Septo of the product  Minimum niche height  Minimum niche width  Niche depth  Net weight (kg)  Usable volume (of cavity)  Integrated Cleaning system  150  No  No  No  No  No  No  No  No  No  N                                                                                                                                                                                                                                                                                                                                                                                                                                                                                                                                                                                                                                                                                                                                                                                                                                                                                                                                                                                                                                                                                                                                                                                                                                                                                                                                                                                                                                                                                                                                                                                                                                                                                                                                                                                       | Voltage (V)                           | 220-240              |
| Plug typeNoDepth with open door 90 degree (mm)-Height of the product595Width of the product896Depth of the product565Minimum niche height0Minimum niche width0Niche depth0Net weight (kg)59.67Usable volume (of cavity)101Integrated Cleaning systemEasy to clean enamelGrids of the cavity2                                                                                                                                                                                                                                                                                                                                                                                                                                                                                                                                                                                                                                                                                                                                                                                                                                                                                                                                                                                                                                                                                                                                                                                                                                                                                                                                                                                                                                                                                                                                                                                                                                                                                                                                                                                                                                   | Frequency (Hz)                        | 50/60                |
| Depth with open door 90 degree (mm)  Height of the product  Width of the product  Depth of the product  Septimal Septima | Length of Electrical Supply Cord (cm) | 150                  |
| Height of the product 595 Width of the product 896 Depth of the product 565 Minimum niche height 0 Minimum niche width 0 Niche depth 0 Net weight (kg) 59.67 Usable volume (of cavity) 59.67 Usable volume (of cavity) Easy to clean enamel Grids of the cavity 2                                                                                                                                                                                                                                                                                                                                                                                                                                                                                                                                                                                                                                                                                                                                                                                                                                                                                                                                                                                                                                                                                                                                                                                                                                                                                                                                                                                                                                                                                                                                                                                                                                                                                                                                                                                                                                                              | Plug type                             | No                   |
| Width of the product 896  Depth of the product 565  Minimum niche height 0  Minimum niche width 0  Niche depth 0  Net weight (kg) 59.67  Usable volume (of cavity) 101  Integrated Cleaning system Easy to clean enamel Grids of the cavity 2                                                                                                                                                                                                                                                                                                                                                                                                                                                                                                                                                                                                                                                                                                                                                                                                                                                                                                                                                                                                                                                                                                                                                                                                                                                                                                                                                                                                                                                                                                                                                                                                                                                                                                                                                                                                                                                                                  | Depth with open door 90 degree (mm)   | -                    |
| Depth of the product 565 Minimum niche height 0 Minimum niche width 0 Niche depth 0 Net weight (kg) 59.67 Usable volume (of cavity) 59.67 Untegrated Cleaning system Easy to clean enamel Grids of the cavity 2                                                                                                                                                                                                                                                                                                                                                                                                                                                                                                                                                                                                                                                                                                                                                                                                                                                                                                                                                                                                                                                                                                                                                                                                                                                                                                                                                                                                                                                                                                                                                                                                                                                                                                                                                                                                                                                                                                                | Height of the product                 | 595                  |
| Minimum niche height  Minimum niche width  O  Niche depth  Net weight (kg)  Usable volume (of cavity)  Integrated Cleaning system  Grids of the cavity  101  Easy to clean enamel  2                                                                                                                                                                                                                                                                                                                                                                                                                                                                                                                                                                                                                                                                                                                                                                                                                                                                                                                                                                                                                                                                                                                                                                                                                                                                                                                                                                                                                                                                                                                                                                                                                                                                                                                                                                                                                                                                                                                                           | Width of the product                  | 896                  |
| Minimum niche width 0 Niche depth 0 Net weight (kg) 59.67 Usable volume (of cavity) 101 Integrated Cleaning system Easy to clean enamel Grids of the cavity 2                                                                                                                                                                                                                                                                                                                                                                                                                                                                                                                                                                                                                                                                                                                                                                                                                                                                                                                                                                                                                                                                                                                                                                                                                                                                                                                                                                                                                                                                                                                                                                                                                                                                                                                                                                                                                                                                                                                                                                  | Depth of the product                  | 565                  |
| Niche depth 0  Net weight (kg) 59.67  Usable volume (of cavity) 101  Integrated Cleaning system Easy to clean enamel Grids of the cavity 2                                                                                                                                                                                                                                                                                                                                                                                                                                                                                                                                                                                                                                                                                                                                                                                                                                                                                                                                                                                                                                                                                                                                                                                                                                                                                                                                                                                                                                                                                                                                                                                                                                                                                                                                                                                                                                                                                                                                                                                     | Minimum niche height                  | 0                    |
| Net weight (kg) 59.67 Usable volume (of cavity) 101 Integrated Cleaning system Easy to clean enamel Grids of the cavity 2                                                                                                                                                                                                                                                                                                                                                                                                                                                                                                                                                                                                                                                                                                                                                                                                                                                                                                                                                                                                                                                                                                                                                                                                                                                                                                                                                                                                                                                                                                                                                                                                                                                                                                                                                                                                                                                                                                                                                                                                      | Minimum niche width                   | 0                    |
| Usable volume (of cavity) Integrated Cleaning system Easy to clean enamel Grids of the cavity 2                                                                                                                                                                                                                                                                                                                                                                                                                                                                                                                                                                                                                                                                                                                                                                                                                                                                                                                                                                                                                                                                                                                                                                                                                                                                                                                                                                                                                                                                                                                                                                                                                                                                                                                                                                                                                                                                                                                                                                                                                                | Niche depth                           | 0                    |
| Integrated Cleaning system Easy to clean enamel Grids of the cavity 2                                                                                                                                                                                                                                                                                                                                                                                                                                                                                                                                                                                                                                                                                                                                                                                                                                                                                                                                                                                                                                                                                                                                                                                                                                                                                                                                                                                                                                                                                                                                                                                                                                                                                                                                                                                                                                                                                                                                                                                                                                                          | Net weight (kg)                       | 59.67                |
| Grids of the cavity 2                                                                                                                                                                                                                                                                                                                                                                                                                                                                                                                                                                                                                                                                                                                                                                                                                                                                                                                                                                                                                                                                                                                                                                                                                                                                                                                                                                                                                                                                                                                                                                                                                                                                                                                                                                                                                                                                                                                                                                                                                                                                                                          | Usable volume (of cavity)             | 101                  |
| ·                                                                                                                                                                                                                                                                                                                                                                                                                                                                                                                                                                                                                                                                                                                                                                                                                                                                                                                                                                                                                                                                                                                                                                                                                                                                                                                                                                                                                                                                                                                                                                                                                                                                                                                                                                                                                                                                                                                                                                                                                                                                                                                              | Integrated Cleaning system            | Easy to clean enamel |
| Trays 1                                                                                                                                                                                                                                                                                                                                                                                                                                                                                                                                                                                                                                                                                                                                                                                                                                                                                                                                                                                                                                                                                                                                                                                                                                                                                                                                                                                                                                                                                                                                                                                                                                                                                                                                                                                                                                                                                                                                                                                                                                                                                                                        | Grids of the cavity                   | 2                    |
|                                                                                                                                                                                                                                                                                                                                                                                                                                                                                                                                                                                                                                                                                                                                                                                                                                                                                                                                                                                                                                                                                                                                                                                                                                                                                                                                                                                                                                                                                                                                                                                                                                                                                                                                                                                                                                                                                                                                                                                                                                                                                                                                | Trays                                 | 1                    |