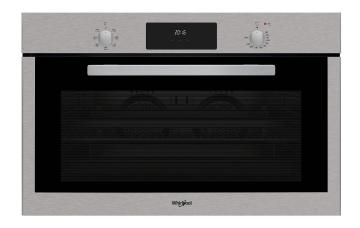

## Whirlpool built in electric oven: inox color - MXA K7F IX

This Whirlpool built in Oven features: advanced electric technology allowing you to cook dishes saving energy.

### **Electronic control**

Electronic temperature control.