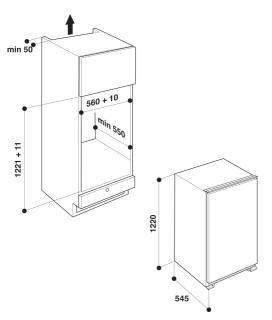

## ARG 736/A+/6

12NC: 858601596000

EAN code: 8003437135019

| MAIN FEATURES                                  |                  |
|------------------------------------------------|------------------|
| Product group                                  | Refrigerator     |
| Commercial code                                | ARG 736/A+/6     |
| EAN code                                       | 8003437135019    |
| Construction type                              | Built-in         |
| Installation type                              | Built-in         |
| Type of control                                | Mechanical       |
| Type of control setting and signalling devices | Mechanic         |
| Main colour of product                         | White            |
| Connection rating (W)                          | 75               |
| Current (A)                                    | 16               |
| Voltage (V)                                    | 220-240          |
| Frequency (Hz)                                 | 50               |
| Length of Electrical Supply Cord (cm)          | 245              |
| Plug type                                      | Schuko           |
| Total unit net capacity (l)                    | 208              |
| Star Rating                                    | Automatic        |
| Number of independent cooling systems          | 1                |
| Height of the product                          | 1221             |
| Width of the product                           | 540              |
| Depth of the product                           | 550              |
| Depth with open door 90 degree (mm)            | -                |
| Maximum adjustability feet                     | 0                |
| Net weight (kg)                                | 40               |
| Door hinge                                     | Right reversible |
|                                                |                  |