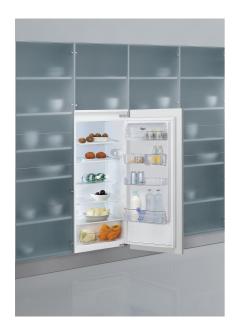

## ARG 736/A+/6

12NC: 858601596000

EAN code: 8003437135019

| MAIN FEATURES                                  |                  |
|------------------------------------------------|------------------|
| Product group                                  | Refrigerator     |
| Commercial code                                | ARG 736/A+/6     |
| EAN code                                       | 8003437135019    |
| Construction type                              | Built-in         |
| Installation type                              | Built-in         |
| Type of control                                | Mechanical       |
| Type of control setting and signalling devices | Mechanic         |
| Main colour of product                         | White            |
| Connection rating (W)                          | 75               |
| Current (A)                                    | 16               |
| Voltage (V)                                    | 220-240          |
| Frequency (Hz)                                 | 50               |
| Length of Electrical Supply Cord (cm)          | 245              |
| Plug type                                      | Schuko           |
| Total unit net capacity (l)                    | 208              |
| Star Rating                                    | Automatic        |
| Number of independent cooling systems          | 1                |
| Height of the product                          | 1221             |
| Width of the product                           | 540              |
| Depth of the product                           | 550              |
| Depth with open door 90 degree (mm)            | -                |
| Maximum adjustability feet                     | 0                |
| Net weight (kg)                                | 40               |
| Door hinge                                     | Right reversible |
|                                                |                  |

| TECHNICAL FEATURES                                 |           |
|----------------------------------------------------|-----------|
| -                                                  | -         |
| Warning signal / Malfunction                       | No signal |
| Defrost process fridge section                     | Automatic |
| Fast cooling switch                                | Ne        |
| Interior ventilator fridge section                 | Ne        |
| Shelves for Bottles                                | Yes       |
| Lockable door                                      | Ne        |
| Number of shelves in fridge compartment            | 5         |
| Number of Adjustable Shelves in fridge compartment | 4         |
| Material of the shelves                            | Glass     |
| Thermometer fridge section                         | None      |