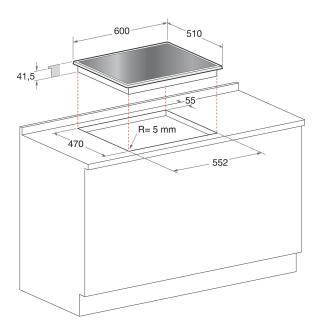

## 

| Product group                         | Hob                |
|---------------------------------------|--------------------|
| Construction type                     | Built-in           |
| Type of control                       | Mechanical         |
| Type of control settings              | Knob               |
| Number of gas burners                 | 4                  |
| Number of electric cooking zones      | 0                  |
| Number of electric plates             | 0                  |
| Number of radiant plates              | 0                  |
| Number of halogen plates              | 0                  |
| Number of induction plates            | 0                  |
| Number of electric warming zones      | 0                  |
| Location of control panel             | Front              |
| Basic surface material                | Stainless steel    |
| Main colour of product                | Stainless steel    |
| Electrical connection rating (W)      | 0                  |
| Gas connection rating (W)             | 7800               |
| Gas type                              | Only Gas-Methane 2 |
|                                       | mBar               |
| Current (A)                           | 0                  |
| Voltage (V)                           | 220-240            |
| Frequency (Hz)                        | 50/60              |
| Length of Electrical Supply Cord (cm) | 100                |
| Plug type                             | UK                 |
| Gas connection                        | N/A                |
| Width of the product                  | 600                |
| Height of the product                 | 40                 |
| Depth of the product                  | 510                |
| Minimum niche height                  | 0                  |
| Minimum niche width                   | 0                  |
| Niche depth                           | 0                  |
| Net weight (kg)                       | 13.1               |
| Automatic programmes                  | No                 |