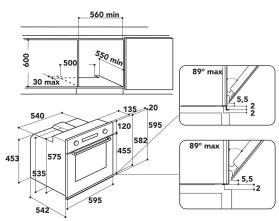

## **IFV 221 IX**

12NC: F105260

GTIN (EAN) code: 8007842052602

| MAIN FEATURES                         |            |
|---------------------------------------|------------|
| Product group                         | 0ven       |
| Commercial code                       | IFV 221 IX |
| Main colour of product                | Inox       |
| Construction type                     | Built-in   |
| Type of control                       | Mechanical |
| Type of control settings              | -          |
| Are any hobs controls integrated?     | No         |
| Which kind of hobs can be controlled? | -          |
| Automatic programmes                  | No         |
| Current (A)                           | 13         |
| Voltage (V)                           | 220-240    |
| Frequency (Hz)                        | 50/60      |
| Length of Electrical Supply Cord (cm) | 90         |
| Plug type                             | No         |
| Depth with open door 90 degree (mm)   | -          |
| Height of the product                 | 595        |
| Width of the product                  | 595        |
| Depth of the product                  | 564        |
| Minimum niche height                  | 0          |
| Minimum niche width                   | 0          |
| Niche depth                           | 0          |
| Net weight (kg)                       | 34         |
| Usable volume (of cavity)             | 60         |
| Integrated Cleaning system            | No         |
| Grids of the cavity                   | 1          |
| Trays                                 | 1          |