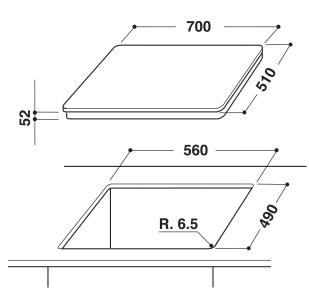

## **CID 740 B**

12NC: F104117

GTIN (EAN) code: 5054645041176

| MAIN FEATURES                         |               |
|---------------------------------------|---------------|
| Product group                         | Hob           |
| Construction type                     | Built-in      |
| Type of control                       | Electronic    |
| Type of control settings              | -             |
| Number of gas burners                 | 0             |
| Number of electric cooking zones      | 4             |
| Number of electric plates             | 0             |
| Number of radiant plates              | 0             |
| Number of halogen plates              | 0             |
| Number of induction plates            | 4             |
| Number of electric warming zones      | 0             |
| Location of control panel             | Front         |
| Basic surface material                | Ceramic Glass |
| Main colour of product                | Black         |
| Electrical connection rating (W)      | 7200          |
| Gas connection rating (W)             | 0             |
| Gas type                              | N/A           |
| Current (A)                           | 30,4          |
| Voltage (V)                           | 230           |
| Frequency (Hz)                        | 50/60         |
| Length of Electrical Supply Cord (cm) | 120           |
| Plug type                             | No            |
| Gas connection                        | N/A           |
| Width of the product                  | 700           |
| Height of the product                 | 56            |
| Depth of the product                  | 510           |
| Minimum niche height                  | 30            |
| Minimum niche width                   | 560           |
| Niche depth                           | 490           |
| Net weight (kg)                       | 12.5          |
| Automatic programmes                  | No            |