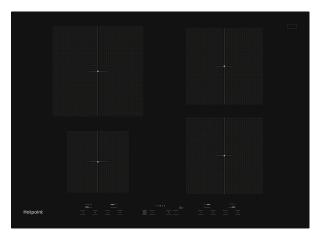

## **CID 740 B**

12NC: F104117

GTIN (EAN) code: 5054645041176

| MAIN FEATURES                         |               |
|---------------------------------------|---------------|
| Product group                         | Hob           |
| Construction type                     | Built-in      |
| Type of control                       | Electronic    |
| Type of control settings              | -             |
| Number of gas burners                 | 0             |
| Number of electric cooking zones      | 4             |
| Number of electric plates             | 0             |
| Number of radiant plates              | 0             |
| Number of halogen plates              | 0             |
| Number of induction plates            | 4             |
| Number of electric warming zones      | 0             |
| Location of control panel             | Front         |
| Basic surface material                | Ceramic Glass |
| Main colour of product                | Black         |
| Electrical connection rating (W)      | 7200          |
| Gas connection rating (W)             | 0             |
| Gas type                              | N/A           |
| Current (A)                           | 30,4          |
| Voltage (V)                           | 230           |
| Frequency (Hz)                        | 50/60         |
| Length of Electrical Supply Cord (cm) | 120           |
| Plug type                             | No            |
| Gas connection                        | N/A           |
| Width of the product                  | 700           |
| Height of the product                 | 56            |
| Depth of the product                  | 510           |
| Minimum niche height                  | 30            |
| Minimum niche width                   | 560           |
| Niche depth                           | 490           |
| Net weight (kg)                       | 12.5          |
| Automatic programmes                  | No            |

| TECHNICAL FEATURES      |           |  |
|-------------------------|-----------|--|
| Power on indicator      | Yes       |  |
| Number of indicators    | 4         |  |
| Type of regulation      | Induction |  |
| Type of lid             | Without   |  |
| Residual heat indicator | Separate  |  |
| Main on/off switch      | Yes       |  |
| Safety device           | -         |  |
| Timer                   | Yes       |  |