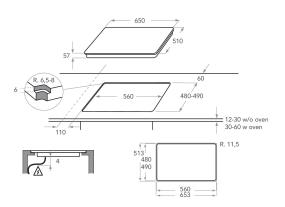

## **KHIMF 66500**

12NC: 859991548750

GTIN (EAN) code: 8003437232374

| MAIN FEATURES                         |               |  |
|---------------------------------------|---------------|--|
| Product group                         | Hob           |  |
| Construction type                     | Built-in      |  |
| Type of control                       | Electronic    |  |
| Type of control settings              | -             |  |
| Number of gas burners                 | 0             |  |
| Number of electric cooking zones      | 4             |  |
| Number of electric plates             | 0             |  |
| Number of radiant plates              | 0             |  |
| Number of halogen plates              | 0             |  |
| Number of induction plates            | 6             |  |
| Number of electric warming zones      | 0             |  |
| Location of control panel             | Front         |  |
| Basic surface material                | Ceramic Glass |  |
| Main colour of product                | Black         |  |
| Electrical connection rating (W)      | 7400          |  |
| Gas connection rating (W)             | 0             |  |
| Current (A)                           | 32,2          |  |
| Voltage (V)                           | 230           |  |
| Frequency (Hz)                        | 50/60         |  |
| Length of Electrical Supply Cord (cm) | 150           |  |
| Plug type                             | No            |  |
| Gas connection                        | N/A           |  |
| Width of the product                  | 650           |  |
| Height of the product                 | 57            |  |
| Depth of the product                  | 510           |  |
| Minimum niche height                  | 30            |  |
| Minimum niche width                   | 560           |  |
| Niche depth                           | 480           |  |
| Net weight (kg)                       | 13.4          |  |
| Automatic programmes                  | Yes           |  |