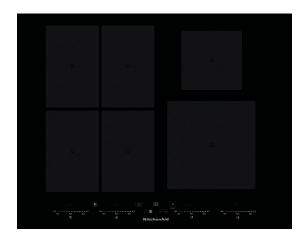

## **KHIMF 66500**

12NC: 859991548750

GTIN (EAN) code: 8003437232374

| MAIN FEATURES                         |               |  |
|---------------------------------------|---------------|--|
| Product group                         | Hob           |  |
| Construction type                     | Built-in      |  |
| Type of control                       | Electronic    |  |
| Type of control settings              | -             |  |
| Number of gas burners                 | 0             |  |
| Number of electric cooking zones      | 4             |  |
| Number of electric plates             | 0             |  |
| Number of radiant plates              | 0             |  |
| Number of halogen plates              | 0             |  |
| Number of induction plates            | 6             |  |
| Number of electric warming zones      | 0             |  |
| Location of control panel             | Front         |  |
| Basic surface material                | Ceramic Glass |  |
| Main colour of product                | Black         |  |
| Electrical connection rating (W)      | 7400          |  |
| Gas connection rating (W)             | 0             |  |
| Current (A)                           | 32,2          |  |
| Voltage (V)                           | 230           |  |
| Frequency (Hz)                        | 50/60         |  |
| Length of Electrical Supply Cord (cm) | 150           |  |
| Plug type                             | No            |  |
| Gas connection                        | N/A           |  |
| Width of the product                  | 650           |  |
| Height of the product                 | 57            |  |
| Depth of the product                  | 510           |  |
| Minimum niche height                  | 30            |  |
| Minimum niche width                   | 560           |  |
| Niche depth                           | 480           |  |
| Net weight (kg)                       | 13.4          |  |
| Automatic programmes                  | Yes           |  |