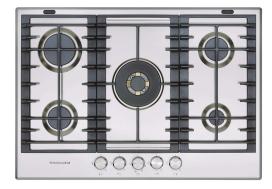

## **KHMP5 77510** 12NC: 859990965510

GTIN (EAN) code: 8003437831911

| MAIN FEATURES                         |               |
|---------------------------------------|---------------|
| Product group                         | Hob           |
| Construction type                     | Built-in      |
| Type of control                       | Mechanical    |
| Type of control settings              | -             |
| Number of gas burners                 | 5             |
| Number of electric cooking zones      | 0             |
| Number of electric plates             | 0             |
| Number of radiant plates              | 0             |
| Number of halogen plates              | 0             |
| Number of induction plates            | 0             |
| Number of electric warming zones      | 0             |
| Location of control panel             | Front         |
| Basic surface material                | Inoxclearcoat |
| Main colour of product                | Inox          |
| Electrical connection rating (W)      | 0             |
| Gas connection rating (W)             | 13300         |
| Current (A)                           | 0,2           |
| Voltage (V)                           | 220-240       |
| Frequency (Hz)                        | 50/60         |
| Length of Electrical Supply Cord (cm) | 85            |
| Plug type                             | No            |
| Gas connection                        | Conic         |
| Width of the product                  | 730           |
| Height of the product                 | 41            |
| Depth of the product                  | 510           |
| Minimum niche height                  | 38            |
| Minimum niche width                   | 560           |
| Niche depth                           | 480           |
| Net weight (kg)                       | 10            |
| Automatic programmes                  | No            |