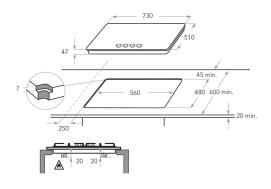

## **KHMP5 77510** 12NC: 859990965510

GTIN (EAN) code: 8003437831911

| MAIN FEATURES                         |               |
|---------------------------------------|---------------|
| Product group                         | Hob           |
| Construction type                     | Built-in      |
| Type of control                       | Mechanical    |
| Type of control settings              | -             |
| Number of gas burners                 | 5             |
| Number of electric cooking zones      | 0             |
| Number of electric plates             | 0             |
| Number of radiant plates              | 0             |
| Number of halogen plates              | 0             |
| Number of induction plates            | 0             |
| Number of electric warming zones      | 0             |
| Location of control panel             | Front         |
| Basic surface material                | Inoxclearcoat |
| Main colour of product                | Inox          |
| Electrical connection rating (W)      | 0             |
| Gas connection rating (W)             | 13300         |
| Current (A)                           | 0,2           |
| Voltage (V)                           | 220-240       |
| Frequency (Hz)                        | 50/60         |
| Length of Electrical Supply Cord (cm) | 85            |
| Plug type                             | No            |
| Gas connection                        | Conic         |
| Width of the product                  | 730           |
| Height of the product                 | 41            |
| Depth of the product                  | 510           |
| Minimum niche height                  | 38            |
| Minimum niche width                   | 560           |
| Niche depth                           | 480           |
| Net weight (kg)                       | 10            |
| Automatic programmes                  | No            |