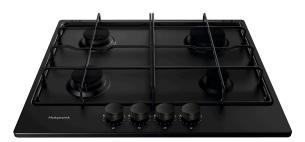

## PPH 60P F NB

12NC: F163639

GTIN (EAN) code: 5054645636396

| MAIN FEATURES                         |            |
|---------------------------------------|------------|
| Product group                         | Hob        |
| Construction type                     | Built-in   |
| Type of control                       | Mechanical |
| Type of control settings              | N/A        |
| Number of gas burners                 | 4          |
| Number of electric cooking zones      | 0          |
| Number of electric plates             | 0          |
| Number of radiant plates              | 0          |
| Number of halogen plates              | 0          |
| Number of induction plates            | 0          |
| Number of electric warming zones      | 0          |
| Location of control panel             | Front      |
| Basic surface material                | Inox       |
| Main colour of product                | Antracite  |
| Electrical connection rating (W)      | 0          |
| Gas connection rating (W)             | 7300       |
| Gas type                              | Methane    |
| Current (A)                           | 0,6        |
| Voltage (V)                           | 220-240    |
| Frequency (Hz)                        | 50/60      |
| Length of Electrical Supply Cord (cm) | 100        |
| Plug type                             | UK         |
| Gas connection                        | N/A        |
| Width of the product                  | 580        |
| Height of the product                 | 56         |
| Depth of the product                  | 510        |
| Minimum niche height                  | 20         |
| Minimum niche width                   | 560        |
| Niche depth                           | 480        |
| Net weight (kg)                       | 8          |
| Automatic programmes                  | No         |