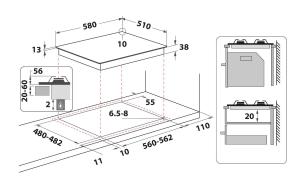

## PPH 60P F NB

12NC: F163639

GTIN (EAN) code: 5054645636396

| MAIN FEATURES                         |            |
|---------------------------------------|------------|
| Product group                         | Hob        |
| Construction type                     | Built-in   |
| Type of control                       | Mechanical |
| Type of control settings              | N/A        |
| Number of gas burners                 | 4          |
| Number of electric cooking zones      | 0          |
| Number of electric plates             | 0          |
| Number of radiant plates              | 0          |
| Number of halogen plates              | 0          |
| Number of induction plates            | 0          |
| Number of electric warming zones      | 0          |
| Location of control panel             | Front      |
| Basic surface material                | Inox       |
| Main colour of product                | Antracite  |
| Electrical connection rating (W)      | 0          |
| Gas connection rating (W)             | 7300       |
| Gas type                              | Methane    |
| Current (A)                           | 0,6        |
| Voltage (V)                           | 220-240    |
| Frequency (Hz)                        | 50/60      |
| Length of Electrical Supply Cord (cm) | 100        |
| Plug type                             | UK         |
| Gas connection                        | N/A        |
| Width of the product                  | 580        |
| Height of the product                 | 56         |
| Depth of the product                  | 510        |
| Minimum niche height                  | 20         |
| Minimum niche width                   | 560        |
| Niche depth                           | 480        |
| Net weight (kg)                       | 8          |
| Automatic programmes                  | No         |