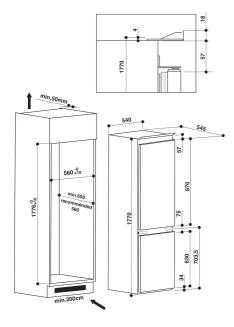

## 12NC: F093233 GTIN (EAN) code: 8007842932331

| Product group                         | Fridge/freezer<br>combination |
|---------------------------------------|-------------------------------|
| Installation type                     | Built-in                      |
| Type of control                       | Mechanical                    |
| Construction type                     | Built-in                      |
| Main colour of product                | Steel                         |
| Electrical connection rating (W)      | 140                           |
| Current (A)                           | 16                            |
| Voltage (V)                           | 220-240                       |
| Frequency (Hz)                        | 50                            |
| Number of compressors                 | 1                             |
| Length of Electrical Supply Cord (cm) | 200                           |
| Plug type                             | UK                            |
| Total unit net capacity (l)           | 275                           |
| Star Rating                           | 4                             |
| Height of the product                 | 1770                          |
| Width of the product                  | 540                           |
| Depth of the product                  | 545                           |
| Maximum adjustability feet            | 0                             |
| Net weight (kg)                       | 50.6                          |