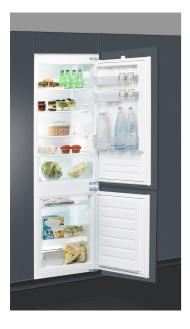

## 12NC: F093233 GTIN (EAN) code: 8007842932331

| Product group                         | Fridge/freezer<br>combination |
|---------------------------------------|-------------------------------|
| Installation type                     | Built-in                      |
| Type of control                       | Mechanical                    |
| Construction type                     | Built-in                      |
| Main colour of product                | Steel                         |
| Electrical connection rating (W)      | 140                           |
| Current (A)                           | 16                            |
| Voltage (V)                           | 220-240                       |
| Frequency (Hz)                        | 50                            |
| Number of compressors                 | 1                             |
| Length of Electrical Supply Cord (cm) | 200                           |
| Plug type                             | UK                            |
| Total unit net capacity (l)           | 275                           |
| Star Rating                           | 4                             |
| Height of the product                 | 1770                          |
| Width of the product                  | 540                           |
| Depth of the product                  | 545                           |
| Maximum adjustability feet            | 0                             |
| Net weight (kg)                       | 50.6                          |

| TECHNICAL FEATURES                      |                    |
|-----------------------------------------|--------------------|
| Defrost process fridge section          | Automatic          |
| Defrost process freezer section         | Manual             |
| Fast cooling possibility                | No                 |
| Fast freezing function                  | No                 |
| Door opened indicator freezer           | No                 |
| Temperature adjustable                  | Yes                |
| Temperature adjustable freezer          | No                 |
| Interior ventilator fridge section      | No                 |
| Number of freezing drawers              | 3                  |
| Automatic motor-driven ice-maker        | No                 |
| Number of shelves in fridge compartment | 4                  |
| Material of the shelves                 | Glass With Profile |
| Thermometer fridge section              | None               |
| Thermometer freezer section             | None               |
| Number of temperature zones             | 2                  |