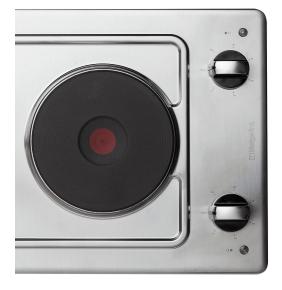

## **E320SKIX** 12NC: F078199 GTIN (EAN) code: 5016108781999

| MAIN FEATURES                         |                |
|---------------------------------------|----------------|
| Product group                         | Hob            |
| Construction type                     | Built-in       |
| Type of control                       | Mechanical     |
| Type of control settings              | Knob           |
| Number of gas burners                 | 0              |
| Number of electric cooking zones      | 2              |
| Number of electric plates             | 2              |
| Number of radiant plates              | 0              |
| Number of halogen plates              | 0              |
| Number of induction plates            | 0              |
| Number of electric warming zones      | 0              |
| Location of control panel             | Front          |
| Basic surface material                | Stainless stee |
| Main colour of product                | Inox           |
| Electrical connection rating (W)      | 3500           |
| Gas connection rating (W)             | 0              |
| Gas type                              | -              |
| Current (A)                           | 15,2           |
| Voltage (V)                           | 230            |
| Frequency (Hz)                        | 50/60          |
| Length of Electrical Supply Cord (cm) | 100            |
| Plug type                             | No             |
| Gas connection                        | N/A            |
| Width of the product                  | 298            |
| Height of the product                 | 30             |
| Depth of the product                  | 510            |
| Minimum niche height                  | 0              |
| Minimum niche width                   | 268            |
| Niche depth                           | 490            |
| Net weight (kg)                       | 6              |
| Automatic programmes                  | No             |

| TECHNICAL FEATURES      |         |
|-------------------------|---------|
| Power on indicator      | Yes     |
| Number of indicators    | 2       |
| Type of regulation      | -       |
| Type of lid             | Without |
| Residual heat indicator | Without |
| Main on/off switch      | No      |
| Safety device           | No      |
| Timer                   | No      |
|                         |         |