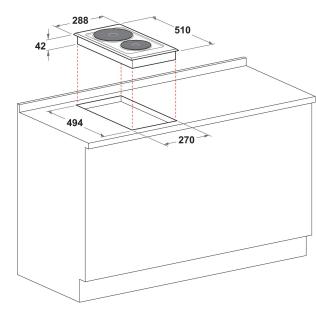

## **E320SKIX** 12NC: F078199 GTIN (EAN) code: 5016108781999

| MAIN FEATURES                         |                |
|---------------------------------------|----------------|
| Product group                         | Hob            |
| Construction type                     | Built-in       |
| Type of control                       | Mechanical     |
| Type of control settings              | Knob           |
| Number of gas burners                 | 0              |
| Number of electric cooking zones      | 2              |
| Number of electric plates             | 2              |
| Number of radiant plates              | 0              |
| Number of halogen plates              | 0              |
| Number of induction plates            | 0              |
| Number of electric warming zones      | 0              |
| Location of control panel             | Front          |
| Basic surface material                | Stainless stee |
| Main colour of product                | Inox           |
| Electrical connection rating (W)      | 3500           |
| Gas connection rating (W)             | 0              |
| Gas type                              | -              |
| Current (A)                           | 15,2           |
| Voltage (V)                           | 230            |
| Frequency (Hz)                        | 50/60          |
| Length of Electrical Supply Cord (cm) | 100            |
| Plug type                             | No             |
| Gas connection                        | N/A            |
| Width of the product                  | 298            |
| Height of the product                 | 30             |
| Depth of the product                  | 510            |
| Minimum niche height                  | 0              |
| Minimum niche width                   | 268            |
| Niche depth                           | 490            |
| Net weight (kg)                       | 6              |
| Automatic programmes                  | No             |