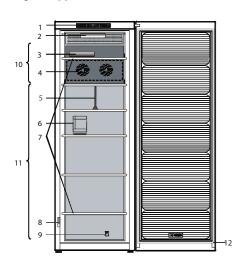

## Read the Instructions for Use carefully before using the appliance.

- Control panel
- 2. LED's lighting
- 3. Ice packs\* or Ice tray\*
- 4. Shock Freeze compartment
- 5. Drawer divider\*
- 6. Bottle rack\*
- 7. Glass shelves
- 8. Rating plate with commercial name
- 9. Door reversibility kit
- **10.** Area for freezing fresh food or to store frozen food
- 11. Area for storing frozen foods
- 12. Door seal
- \* Available on selected models