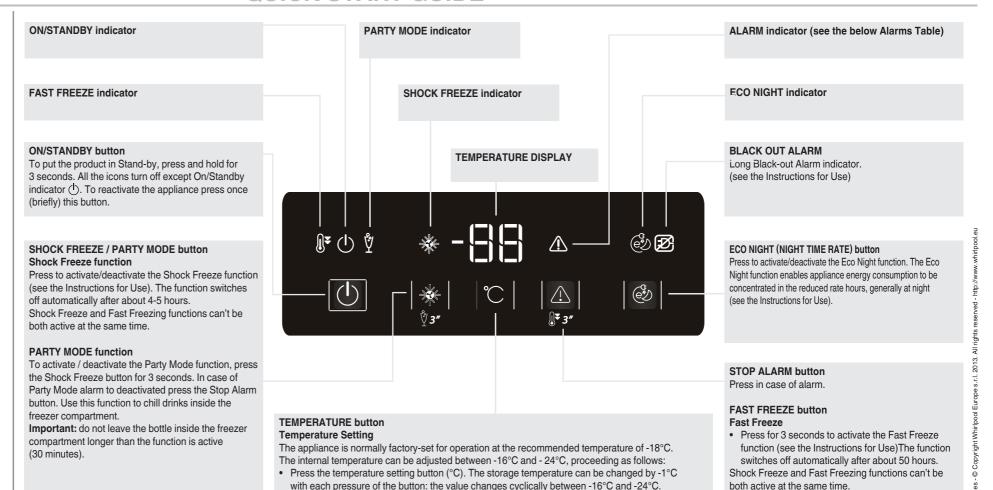

## **HOW TO START THE APPLIANCE**

After plugging the appliance to the mains, it starts the operation automatically. After starting the appliance, wait at least 4-6 hours before placing food into the appliance. When the appliance is connected to the power supply, the display lights up and all the icons appear on the display for approximately 1 second. The default (factory) values of the freezer compartment settings light-up.

## ALARMS TABLE

| ALARM TYPE           | Signal                                                                                                                                                                                                                                                                                                                                                                                                                                                                                                                                                                                                                                                                                                                                                                                                                                                                                                                                                                                                                                                                                                                                                                                                                                                                                                                                                                                                                                                                                                                                                                                                                                                                                                                                                                                                                                                                                                                                                                                                                                                                                                                         | Cause                                                                                                                                                         | Cure                                                                                                                                                                |
|----------------------|--------------------------------------------------------------------------------------------------------------------------------------------------------------------------------------------------------------------------------------------------------------------------------------------------------------------------------------------------------------------------------------------------------------------------------------------------------------------------------------------------------------------------------------------------------------------------------------------------------------------------------------------------------------------------------------------------------------------------------------------------------------------------------------------------------------------------------------------------------------------------------------------------------------------------------------------------------------------------------------------------------------------------------------------------------------------------------------------------------------------------------------------------------------------------------------------------------------------------------------------------------------------------------------------------------------------------------------------------------------------------------------------------------------------------------------------------------------------------------------------------------------------------------------------------------------------------------------------------------------------------------------------------------------------------------------------------------------------------------------------------------------------------------------------------------------------------------------------------------------------------------------------------------------------------------------------------------------------------------------------------------------------------------------------------------------------------------------------------------------------------------|---------------------------------------------------------------------------------------------------------------------------------------------------------------|---------------------------------------------------------------------------------------------------------------------------------------------------------------------|
| Door Open alarm      | The acoustical alarm is activated and the Alarm Indicator $	extstyle 	extst$ | The door has remained open for more than 2 minutes.                                                                                                           | Close the door or press the Stop Alarm to mute the acoustical alarm.                                                                                                |
| Temperature alarm    | The Temperature display blinks (°C) and the Alarm Indicator 🗥 remains on.                                                                                                                                                                                                                                                                                                                                                                                                                                                                                                                                                                                                                                                                                                                                                                                                                                                                                                                                                                                                                                                                                                                                                                                                                                                                                                                                                                                                                                                                                                                                                                                                                                                                                                                                                                                                                                                                                                                                                                                                                                                      | The inside temperature is not adequate.                                                                                                                       | Press the Stop Alarm button ①; the acoustical alarm stops, the Temperature Display (°C) and the Alarm Indicator ① remain on until a temperature < -10°C is reached. |
| Party Mode alarm     | The Party Mode Indicator $\hat{\vec{\Sigma}}$ blinks and the acoustical alarm is activated.                                                                                                                                                                                                                                                                                                                                                                                                                                                                                                                                                                                                                                                                                                                                                                                                                                                                                                                                                                                                                                                                                                                                                                                                                                                                                                                                                                                                                                                                                                                                                                                                                                                                                                                                                                                                                                                                                                                                                                                                                                    | 30 min. elapsed since Party Mode function has been activated. It is time to take out the bottle from the freezer (see Instructions for Use for more details). | Press the Party Mode button or alternatively Stop Alarm button to deactivate the Party Mode alarm - and remove the bottle from the freezer.                         |
| Long Black-Out alarm | The Black Out Alarm icon remains on, the Alarm indicator his blinks and the Temperature display (°C) blinks, showing the maximum temperature reached during blackout.                                                                                                                                                                                                                                                                                                                                                                                                                                                                                                                                                                                                                                                                                                                                                                                                                                                                                                                                                                                                                                                                                                                                                                                                                                                                                                                                                                                                                                                                                                                                                                                                                                                                                                                                                                                                                                                                                                                                                          | Prolonged power failure, able to cause the inside temperature to increase to $0^{\circ}\text{C}.$                                                             | Press the Stop Alarm button ①; the acoustical alarm stops, the Temperature Display (°C) and the Alarm Indicator ① remain on until a temperature < -10°C is reached. |
| Malfunction          | The letter "F" blinks on the display (°C).                                                                                                                                                                                                                                                                                                                                                                                                                                                                                                                                                                                                                                                                                                                                                                                                                                                                                                                                                                                                                                                                                                                                                                                                                                                                                                                                                                                                                                                                                                                                                                                                                                                                                                                                                                                                                                                                                                                                                                                                                                                                                     | Product malfunction.                                                                                                                                          | Contact the After-sales Service.                                                                                                                                    |