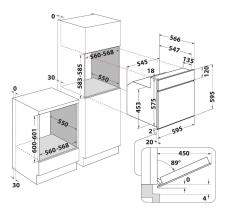

## FU 5YO IX H

12NC: F102234 GTIN (EAN) code: 5054645022342

| MAIN FEATURES                         |                              |
|---------------------------------------|------------------------------|
| Product group                         | Oven                         |
| Commercial code                       | FU 5YO IX H                  |
| Main colour of product                | Inox                         |
| Construction type                     | Built-in                     |
| Type of control                       | Mechanical and<br>electronic |
| Type of control settings              | -                            |
| Are any hobs controls integrated?     | No                           |
| Which kind of hobs can be controlled? | -                            |
| Automatic programmes                  | Yes                          |
| Current (A)                           | 13                           |
| Voltage (V)                           | 220-240                      |
| Frequency (Hz)                        | 50/60                        |
| Length of Electrical Supply Cord (cm) | 100                          |
| Plug type                             | No                           |
| Depth with open door 90 degree (mm)   | -                            |
| Height of the product                 | 595                          |
| Width of the product                  | 595                          |
| Depth of the product                  | 564                          |
| Minimum niche height                  | 0                            |
| Minimum niche width                   | 0                            |
| Niche depth                           | 0                            |
| Net weight (kg)                       | 33                           |
| Usable volume (of cavity)             | 56                           |
| Integrated Cleaning system            | No                           |
| Grids of the cavity                   | 1                            |
| Trays                                 | 1                            |