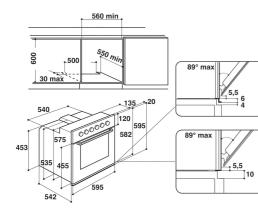

## AKP 311/IX/03 12NC: 857731101620

EAN code: 8003437931758

| MAIN FEATURES                                  |               |
|------------------------------------------------|---------------|
| Product group                                  | Oven          |
| Commercial code                                | AKP 311/IX/03 |
| Main colour of product                         | Inox          |
| Construction type                              | Built-in      |
| Type of control                                | Mechanical    |
| Type of control setting and signalling devices | -             |
| Are any hobs controls integrated?              | Yes           |
| Which kind of hobs can be controlled?          | -             |
| Automatic programmes                           | Ne            |
| Current (A)                                    | 16            |
| Voltage (V)                                    | 230           |
| Frequency (Hz)                                 | 50            |
| Length of Electrical Supply Cord (cm)          | -             |
| Plug type                                      | Ne            |
| Depth with open door 90 degree (mm)            | -             |
| Height of the product                          | 595           |
| Width of the product                           | 595           |
| Depth of the product                           | 564           |
| Minimum niche height                           | 0             |
| Minimum niche width                            | 0             |
| Niche depth                                    | 0             |
| Net weight (kg)                                | 33            |
| Usable volume (of cavity)                      | 53            |
| Noise level (dB(A) re 1 pW)                    | 0             |
| Integrated Cleaning system                     | Ne            |
| Grids                                          | 1             |
| Trays                                          | 2             |