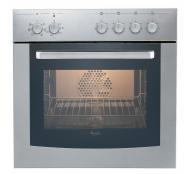

## AKP 311/IX/03 12NC: 857731101620

EAN code: 8003437931758

| MAIN FEATURES                                  |               |
|------------------------------------------------|---------------|
| Product group                                  | Oven          |
| Commercial code                                | AKP 311/IX/03 |
| Main colour of product                         | Inox          |
| Construction type                              | Built-in      |
| Type of control                                | Mechanical    |
| Type of control setting and signalling devices | -             |
| Are any hobs controls integrated?              | Yes           |
| Which kind of hobs can be controlled?          | -             |
| Automatic programmes                           | Ne            |
| Current (A)                                    | 16            |
| Voltage (V)                                    | 230           |
| Frequency (Hz)                                 | 50            |
| Length of Electrical Supply Cord (cm)          | -             |
| Plug type                                      | Ne            |
| Depth with open door 90 degree (mm)            | -             |
| Height of the product                          | 595           |
| Width of the product                           | 595           |
| Depth of the product                           | 564           |
| Minimum niche height                           | 0             |
| Minimum niche width                            | 0             |
| Niche depth                                    | 0             |
| Net weight (kg)                                | 33            |
| Usable volume (of cavity)                      | 53            |
| Noise level (dB(A) re 1 pW)                    | 0             |
| Integrated Cleaning system                     | Ne            |
| Grids                                          | 1             |
| Trays                                          | 2             |