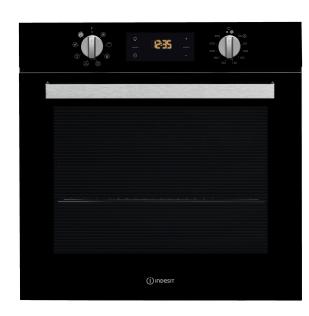

## **IFW 6340 BL UK**

12NC: F102671

GTIN (EAN) code: 8050147026717

| MAIN FEATURES                         |                |
|---------------------------------------|----------------|
| Product group                         | Oven           |
| Commercial code                       | IFW 6340 BL UK |
| Main colour of product                | Black          |
| Construction type                     | Built-in       |
| Type of control                       | Electronic     |
| Type of control settings              | -              |
| Are any hobs controls integrated?     | No             |
| Which kind of hobs can be controlled? | -              |
| Automatic programmes                  | No             |
| Current (A)                           | 13             |
| Voltage (V)                           | 220-240        |
| Frequency (Hz)                        | 50/60          |
| Length of Electrical Supply Cord (cm) | 100            |
| Plug type                             | UK             |
| Depth with open door 90 degree (mm)   | -              |
| Height of the product                 | 595            |
| Width of the product                  | 595            |
| Depth of the product                  | 551            |
| Minimum niche height                  | 0              |
| Minimum niche width                   | 0              |
| Niche depth                           | 0              |
| Net weight (kg)                       | 26.4           |
| Usable volume (of cavity)             | 66             |
| Integrated Cleaning system            | No             |
| Grids of the cavity                   | 1              |
| Trays                                 | 1              |