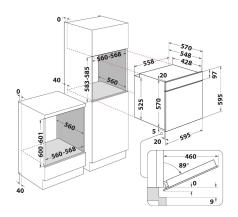

## **IFW 6340 BL UK**

12NC: F102671

GTIN (EAN) code: 8050147026717

| MAIN FEATURES                         |                |
|---------------------------------------|----------------|
| Product group                         | Oven           |
| Commercial code                       | IFW 6340 BL UK |
| Main colour of product                | Black          |
| Construction type                     | Built-in       |
| Type of control                       | Electronic     |
| Type of control settings              | -              |
| Are any hobs controls integrated?     | No             |
| Which kind of hobs can be controlled? | -              |
| Automatic programmes                  | No             |
| Current (A)                           | 13             |
| Voltage (V)                           | 220-240        |
| Frequency (Hz)                        | 50/60          |
| Length of Electrical Supply Cord (cm) | 100            |
| Plug type                             | UK             |
| Depth with open door 90 degree (mm)   | -              |
| Height of the product                 | 595            |
| Width of the product                  | 595            |
| Depth of the product                  | 551            |
| Minimum niche height                  | 0              |
| Minimum niche width                   | 0              |
| Niche depth                           | 0              |
| Net weight (kg)                       | 26.4           |
| Usable volume (of cavity)             | 66             |
| Integrated Cleaning system            | No             |
| Grids of the cavity                   | 1              |
| Trays                                 | 1              |