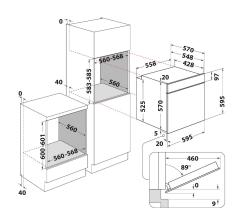

## **IFW 6340 IX UK**

12NC: F102670

GTIN (EAN) code: 8050147026700

| MAIN FEATURES                         |                |
|---------------------------------------|----------------|
| Product group                         | 0ven           |
| Commercial code                       | IFW 6340 IX UK |
| Main colour of product                | Inox           |
| Construction type                     | Built-in       |
| Type of control                       | Electronic     |
| Type of control settings              | -              |
| Are any hobs controls integrated?     | No             |
| Which kind of hobs can be controlled? | -              |
| Automatic programmes                  | No             |
| Current (A)                           | 13             |
| Voltage (V)                           | 220-240        |
| Frequency (Hz)                        | 50/60          |
| Length of Electrical Supply Cord (cm) | 100            |
| Plug type                             | UK             |
| Depth with open door 90 degree (mm)   | -              |
| Height of the product                 | 595            |
| Width of the product                  | 595            |
| Depth of the product                  | 551            |
| Minimum niche height                  | 0              |
| Minimum niche width                   | 0              |
| Niche depth                           | 0              |
| Net weight (kg)                       | 26.4           |
| Usable volume (of cavity)             | 66             |
| Integrated Cleaning system            | No             |
| Grids of the cavity                   | 1              |
| Trays                                 | 1              |