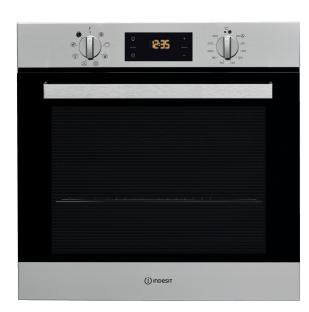

## **IFW 6340 IX UK**

12NC: F102670

GTIN (EAN) code: 8050147026700

| MAIN FEATURES                         |                |
|---------------------------------------|----------------|
| Product group                         | 0ven           |
| Commercial code                       | IFW 6340 IX UK |
| Main colour of product                | Inox           |
| Construction type                     | Built-in       |
| Type of control                       | Electronic     |
| Type of control settings              | -              |
| Are any hobs controls integrated?     | No             |
| Which kind of hobs can be controlled? | -              |
| Automatic programmes                  | No             |
| Current (A)                           | 13             |
| Voltage (V)                           | 220-240        |
| Frequency (Hz)                        | 50/60          |
| Length of Electrical Supply Cord (cm) | 100            |
| Plug type                             | UK             |
| Depth with open door 90 degree (mm)   | -              |
| Height of the product                 | 595            |
| Width of the product                  | 595            |
| Depth of the product                  | 551            |
| Minimum niche height                  | 0              |
| Minimum niche width                   | 0              |
| Niche depth                           | 0              |
| Net weight (kg)                       | 26.4           |
| Usable volume (of cavity)             | 66             |
| Integrated Cleaning system            | No             |
| Grids of the cavity                   | 1              |
| Trays                                 | 1              |