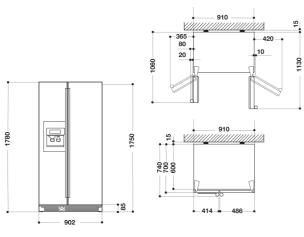

## WSF5552 A+NX

12NC: 858664011010 EAN code: 8003437038419

| Product group                         | Side-by-Side   |
|---------------------------------------|----------------|
| Construction type                     | Desinestatator |
| Installation type                     | Desinestatator |
| Type of control                       | Electronic     |
| Main colour of product                | Techno steel   |
| Connection rating (W)                 | 0              |
| Current (A)                           | 1              |
| Voltage (V)                           | 220-240        |
| Frequency (Hz)                        | 50             |
| Number of compressors                 | 1              |
| Length of Electrical Supply Cord (cm) | 245            |
| Plug type                             | Schuko         |
| Number of compartments                | 2              |
| Total unit net capacity (l)           | 515            |
| Star Rating                           | 4              |
| Number of independent cooling systems | 2              |
| Depth with open door 90 degree (mm)   | -              |
| Height of the product                 | 1780           |
| Width of the product                  | 902            |
| Depth of the product                  | 700            |
| Net weight (kg)                       | 104            |