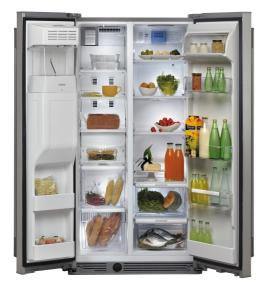

## WSF5552 A+NX

12NC: 858664011010 EAN code: 8003437038419

| Product group                         | Side-by-Side   |
|---------------------------------------|----------------|
| Construction type                     | Desinestatator |
| Installation type                     | Desinestatator |
| Type of control                       | Electronic     |
| Main colour of product                | Techno steel   |
| Connection rating (W)                 | 0              |
| Current (A)                           | 1              |
| Voltage (V)                           | 220-240        |
| Frequency (Hz)                        | 50             |
| Number of compressors                 | 1              |
| Length of Electrical Supply Cord (cm) | 245            |
| Plug type                             | Schuko         |
| Number of compartments                | 2              |
| Total unit net capacity (l)           | 515            |
| Star Rating                           | 4              |
| Number of independent cooling systems | 2              |
| Depth with open door 90 degree (mm)   | -              |
| Height of the product                 | 1780           |
| Width of the product                  | 902            |
| Depth of the product                  | 700            |
| Net weight (kg)                       | 104            |

| TECHNICAL FEATURES                      |            |
|-----------------------------------------|------------|
| Warning signal / Malfunction            | -          |
| Defrost process fridge section          | Frost-free |
| Defrost process freezer section         | Frost-free |
| Fast cooling switch                     | Ne         |
| Fast freezing function                  | Yes        |
| Door opened indicator freezer           | Yes        |
| Temperature adjustable                  | -          |
| Automatic motor-driven ice-maker        | Yes        |
| Shelves for Bottles                     | -          |
| Number of shelves in fridge compartment | 4          |
| Material of the shelves                 | Glass      |
| Thermometer freezer section             | -          |
| Number of temperature zones             | 2          |
| Humidifying equipment                   | -          |

| ENERGY LABEL                                             |      |
|----------------------------------------------------------|------|
| Energy efficiency class - NEW (2010/30/EC)               | A+   |
| Energy consumption annual (kWh/annum) - NEW (2010/30/EC) | 457  |
| Refrigerator Net capacity (l) - NEW (2010/30/EC)         | 335  |
| Freezer Net capacity (l) - NEW (2010/30/EC)              | 180  |
| Freezing capacity (kg/24h) - NEW (2010/30/EC)            | 12   |
| Climate class                                            | Т    |
| Noise level (dB(A) re 1 pW)                              | 45   |
| Frost free system                                        | Full |