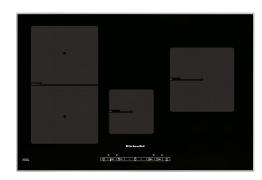

## KHID4 77510

12NC: 859991014410

GTIN (EAN) code: 8003437831812

| MAIN FEATURES                         |            |  |
|---------------------------------------|------------|--|
| Product group                         | Hob        |  |
| Construction type                     | Built-in   |  |
| Type of control                       | Electronic |  |
| Type of control settings              | -          |  |
| Number of gas burners                 | 0          |  |
| Number of electric cooking zones      | 4          |  |
| Number of electric plates             | 0          |  |
| Number of radiant plates              | 0          |  |
| Number of halogen plates              | 0          |  |
| Number of induction plates            | 4          |  |
| Number of electric warming zones      | 0          |  |
| Location of control panel             | Front      |  |
| Basic surface material                | Glass      |  |
| Main colour of product                | Black      |  |
| Electrical connection rating (W)      | 7200       |  |
| Gas connection rating (W)             | 0          |  |
| Current (A)                           | 31,3       |  |
| Voltage (V)                           | 230        |  |
| Frequency (Hz)                        | 50/60      |  |
| Length of Electrical Supply Cord (cm) | 120        |  |
| Plug type                             | No         |  |
| Gas connection                        | N/A        |  |
| Width of the product                  | 775        |  |
| Height of the product                 | 56         |  |
| Depth of the product                  | 515        |  |
| Minimum niche height                  | 30         |  |
| Minimum niche width                   | 750        |  |
| Niche depth                           | 490        |  |
| Net weight (kg)                       | 11.8       |  |
| Automatic programmes                  | No         |  |