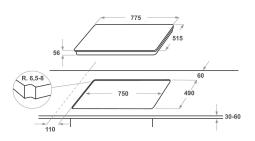

## KHID4 77510

12NC: 859991014410

GTIN (EAN) code: 8003437831812

| MAIN FEATURES                         |            |  |
|---------------------------------------|------------|--|
| Product group                         | Hob        |  |
| Construction type                     | Built-in   |  |
| Type of control                       | Electronic |  |
| Type of control settings              | -          |  |
| Number of gas burners                 | 0          |  |
| Number of electric cooking zones      | 4          |  |
| Number of electric plates             | 0          |  |
| Number of radiant plates              | 0          |  |
| Number of halogen plates              | 0          |  |
| Number of induction plates            | 4          |  |
| Number of electric warming zones      | 0          |  |
| Location of control panel             | Front      |  |
| Basic surface material                | Glass      |  |
| Main colour of product                | Black      |  |
| Electrical connection rating (W)      | 7200       |  |
| Gas connection rating (W)             | 0          |  |
| Current (A)                           | 31,3       |  |
| Voltage (V)                           | 230        |  |
| Frequency (Hz)                        | 50/60      |  |
| Length of Electrical Supply Cord (cm) | 120        |  |
| Plug type                             | No         |  |
| Gas connection                        | N/A        |  |
| Width of the product                  | 775        |  |
| Height of the product                 | 56         |  |
| Depth of the product                  | 515        |  |
| Minimum niche height                  | 30         |  |
| Minimum niche width                   | 750        |  |
| Niche depth                           | 490        |  |
| Net weight (kg)                       | 11.8       |  |
| Automatic programmes                  | No         |  |