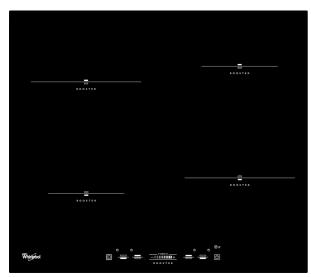

## **ACM 836/BA**

12NC: 855763801000

EAN code: 8003437832079

| MAIN FEATURES                                  |            |  |
|------------------------------------------------|------------|--|
| Product group                                  | Hob        |  |
| Construction type                              | Built-in   |  |
| Type of control                                | Electronic |  |
| Type of control setting and signalling devices | -          |  |
| Number of gas burners                          | 0          |  |
| Number of electric cooking zones               | 4          |  |
| Number of electric plates                      | 0          |  |
| Number of radiant plates                       | 0          |  |
| Number of halogen plates                       | 0          |  |
| Number of induction plates                     | 4          |  |
| Number of electric warming zones               | 0          |  |
| Location of control panel                      | Hob Front  |  |
| Basic surface material                         | Glass      |  |
| Main colour of product                         | Crna       |  |
| Electrical connection rating (W)               | 7000       |  |
| Gas connection rating (W)                      | 0          |  |
| Current (A)                                    | 30,4       |  |
| Voltage (V)                                    | 230        |  |
| Frequency (Hz)                                 | 50-60      |  |
| Length of Electrical Supply Cord (cm)          | 150        |  |
| Plug type                                      | Ne         |  |
| Gas connection                                 | N/A        |  |
| Width of the product                           | 580        |  |
| Height of the product                          | 56         |  |
| Depth of the product                           | 510        |  |
| Minimum niche height                           | 30         |  |
| Minimum niche width                            | 560        |  |
| Niche depth                                    | 490        |  |
| Net weight (kg)                                | 12.50      |  |
| Automatic programmes                           | Ne         |  |

| TECHNICAL FEATURES      |              |  |
|-------------------------|--------------|--|
| Power on indicator      | Yes          |  |
| Plate on indicator      | 4            |  |
| Type of regulation      | Inductor     |  |
| Type of lid             | Without      |  |
| Residual heat indicator | separate     |  |
| Main on/off switch      | Yes          |  |
| Safety device           | -            |  |
| Timer                   | Programmable |  |