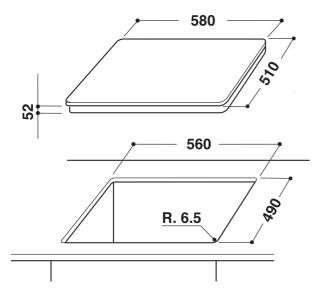

## **ACM 836/BA**

12NC: 855763801000

EAN code: 8003437832079

| MAIN FEATURES                                  |            |  |
|------------------------------------------------|------------|--|
| Product group                                  | Hob        |  |
| Construction type                              | Built-in   |  |
| Type of control                                | Electronic |  |
| Type of control setting and signalling devices | -          |  |
| Number of gas burners                          | 0          |  |
| Number of electric cooking zones               | 4          |  |
| Number of electric plates                      | 0          |  |
| Number of radiant plates                       | 0          |  |
| Number of halogen plates                       | 0          |  |
| Number of induction plates                     | 4          |  |
| Number of electric warming zones               | 0          |  |
| Location of control panel                      | Hob Front  |  |
| Basic surface material                         | Glass      |  |
| Main colour of product                         | Crna       |  |
| Electrical connection rating (W)               | 7000       |  |
| Gas connection rating (W)                      | 0          |  |
| Current (A)                                    | 30,4       |  |
| Voltage (V)                                    | 230        |  |
| Frequency (Hz)                                 | 50-60      |  |
| Length of Electrical Supply Cord (cm)          | 150        |  |
| Plug type                                      | Ne         |  |
| Gas connection                                 | N/A        |  |
| Width of the product                           | 580        |  |
| Height of the product                          | 56         |  |
| Depth of the product                           | 510        |  |
| Minimum niche height                           | 30         |  |
| Minimum niche width                            | 560        |  |
| Niche depth                                    | 490        |  |
| Net weight (kg)                                | 12.50      |  |
| Automatic programmes                           | Ne         |  |