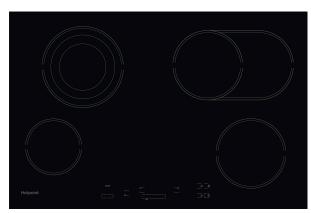

## HR 7011 B H

12NC: F104373

GTIN (EAN) code: 5054645043736

| MAIN FEATURES                         |               |
|---------------------------------------|---------------|
| Product group                         | Hob           |
| Construction type                     | Built-in      |
| Type of control                       | Electronic    |
| Type of control settings              | -             |
| Number of gas burners                 | 0             |
| Number of electric cooking zones      | 4             |
| Number of electric plates             | 0             |
| Number of radiant plates              | 4             |
| Number of halogen plates              | 0             |
| Number of induction plates            | 0             |
| Number of electric warming zones      | 0             |
| Location of control panel             | Front         |
| Basic surface material                | Ceramic Glass |
| Main colour of product                | Black         |
| Electrical connection rating (W)      | 7400          |
| Gas connection rating (W)             | 0             |
| Gas type                              | N/A           |
| Current (A)                           | 32,2          |
| Voltage (V)                           | 220-240       |
| Frequency (Hz)                        | 50/60         |
| Length of Electrical Supply Cord (cm) | 0             |
| Plug type                             | No            |
| Gas connection                        | N/A           |
| Width of the product                  | 770           |
| Height of the product                 | 46            |
| Depth of the product                  | 510           |
| Minimum niche height                  | 42            |
| Minimum niche width                   | 750           |
| Niche depth                           | 490           |
| Net weight (kg)                       | 9.9           |
| Automatic programmes                  | No            |