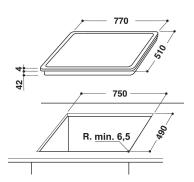

## HR 7011 B H

12NC: F104373

GTIN (EAN) code: 5054645043736

| MAIN FEATURES                         |               |
|---------------------------------------|---------------|
| Product group                         | Hob           |
| Construction type                     | Built-in      |
| Type of control                       | Electronic    |
| Type of control settings              | -             |
| Number of gas burners                 | 0             |
| Number of electric cooking zones      | 4             |
| Number of electric plates             | 0             |
| Number of radiant plates              | 4             |
| Number of halogen plates              | 0             |
| Number of induction plates            | 0             |
| Number of electric warming zones      | 0             |
| Location of control panel             | Front         |
| Basic surface material                | Ceramic Glass |
| Main colour of product                | Black         |
| Electrical connection rating (W)      | 7400          |
| Gas connection rating (W)             | 0             |
| Gas type                              | N/A           |
| Current (A)                           | 32,2          |
| Voltage (V)                           | 220-240       |
| Frequency (Hz)                        | 50/60         |
| Length of Electrical Supply Cord (cm) | 0             |
| Plug type                             | No            |
| Gas connection                        | N/A           |
| Width of the product                  | 770           |
| Height of the product                 | 46            |
| Depth of the product                  | 510           |
| Minimum niche height                  | 42            |
| Minimum niche width                   | 750           |
| Niche depth                           | 490           |
| Net weight (kg)                       | 9.9           |
| Automatic programmes                  | No            |