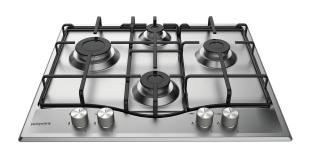

## **PCN 642 IX/H**

12NC: F100579

GTIN (EAN) code: 5054645005796

| MAIN FEATURES                         |                 |
|---------------------------------------|-----------------|
| Product group                         | Hob             |
| Construction type                     | Built-in        |
| Type of control                       | Mechanical      |
| Type of control settings              | Knob            |
| Number of gas burners                 | 4               |
| Number of electric cooking zones      | 0               |
| Number of electric plates             | 0               |
| Number of radiant plates              | 0               |
| Number of halogen plates              | 0               |
| Number of induction plates            | 0               |
| Number of electric warming zones      | 0               |
| Location of control panel             | Front           |
| Basic surface material                | Stainless steel |
| Main colour of product                | Inox            |
| Electrical connection rating (W)      | 0               |
| Gas connection rating (W)             | 0               |
| Gas type                              | Methane         |
| Current (A)                           | -               |
| Voltage (V)                           | 220-240         |
| Frequency (Hz)                        | 50/60           |
| Length of Electrical Supply Cord (cm) | 100             |
| Plug type                             | UK              |
| Gas connection                        | N/A             |
| Width of the product                  | 590             |
| Height of the product                 | 33              |
| Depth of the product                  | 510             |
| Minimum niche height                  | 0               |
| Minimum niche width                   | 555             |
| Niche depth                           | 475             |
| Net weight (kg)                       | 8.9             |
| Automatic programmes                  | No              |