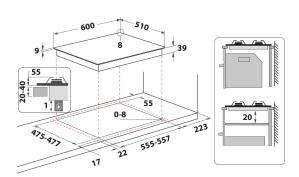

## **PCN 642 IX/H**

12NC: F100579

GTIN (EAN) code: 5054645005796

| MAIN FEATURES                         |                 |
|---------------------------------------|-----------------|
| Product group                         | Hob             |
| Construction type                     | Built-in        |
| Type of control                       | Mechanical      |
| Type of control settings              | Knob            |
| Number of gas burners                 | 4               |
| Number of electric cooking zones      | 0               |
| Number of electric plates             | 0               |
| Number of radiant plates              | 0               |
| Number of halogen plates              | 0               |
| Number of induction plates            | 0               |
| Number of electric warming zones      | 0               |
| Location of control panel             | Front           |
| Basic surface material                | Stainless steel |
| Main colour of product                | Inox            |
| Electrical connection rating (W)      | 0               |
| Gas connection rating (W)             | 0               |
| Gas type                              | Methane         |
| Current (A)                           | -               |
| Voltage (V)                           | 220-240         |
| Frequency (Hz)                        | 50/60           |
| Length of Electrical Supply Cord (cm) | 100             |
| Plug type                             | UK              |
| Gas connection                        | N/A             |
| Width of the product                  | 590             |
| Height of the product                 | 33              |
| Depth of the product                  | 510             |
| Minimum niche height                  | 0               |
| Minimum niche width                   | 555             |
| Niche depth                           | 475             |
| Net weight (kg)                       | 8.9             |
| Automatic programmes                  | No              |