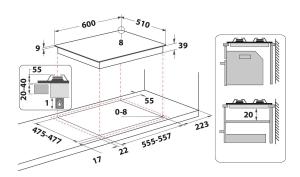

## **PCN 641 IX/H**

12NC: F100530

GTIN (EAN) code: 5054645005307

| MAIN FEATURES                         |                 |
|---------------------------------------|-----------------|
| Product group                         | Hob             |
| Construction type                     | Built-in        |
| Type of control                       | Mechanical      |
| Type of control settings              | Knob            |
| Number of gas burners                 | 4               |
| Number of electric cooking zones      | 0               |
| Number of electric plates             | 0               |
| Number of radiant plates              | 0               |
| Number of halogen plates              | 0               |
| Number of induction plates            | 0               |
| Number of electric warming zones      | 0               |
| Location of control panel             | Front           |
| Basic surface material                | Stainless steel |
| Main colour of product                | Inox            |
| Electrical connection rating (W)      | 0               |
| Gas connection rating (W)             | 0               |
| Gas type                              | Methane         |
| Current (A)                           | -               |
| Voltage (V)                           | 220-240         |
| Frequency (Hz)                        | 50/60           |
| Length of Electrical Supply Cord (cm) | 100             |
| Plug type                             | UK              |
| Gas connection                        | N/A             |
| Width of the product                  | 590             |
| Height of the product                 | 33              |
| Depth of the product                  | 510             |
| Minimum niche height                  | 0               |
| Minimum niche width                   | 555             |
| Niche depth                           | 475             |
| Net weight (kg)                       | 9.7             |
| Automatic programmes                  | No              |