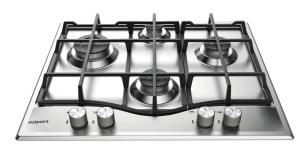

## **PCN 641 IX/H**

12NC: F100530

GTIN (EAN) code: 5054645005307

| MAIN FEATURES                         |                 |
|---------------------------------------|-----------------|
| Product group                         | Hob             |
| Construction type                     | Built-in        |
| Type of control                       | Mechanical      |
| Type of control settings              | Knob            |
| Number of gas burners                 | 4               |
| Number of electric cooking zones      | 0               |
| Number of electric plates             | 0               |
| Number of radiant plates              | 0               |
| Number of halogen plates              | 0               |
| Number of induction plates            | 0               |
| Number of electric warming zones      | 0               |
| Location of control panel             | Front           |
| Basic surface material                | Stainless steel |
| Main colour of product                | Inox            |
| Electrical connection rating (W)      | 0               |
| Gas connection rating (W)             | 0               |
| Gas type                              | Methane         |
| Current (A)                           | -               |
| Voltage (V)                           | 220-240         |
| Frequency (Hz)                        | 50/60           |
| Length of Electrical Supply Cord (cm) | 100             |
| Plug type                             | UK              |
| Gas connection                        | N/A             |
| Width of the product                  | 590             |
| Height of the product                 | 33              |
| Depth of the product                  | 510             |
| Minimum niche height                  | 0               |
| Minimum niche width                   | 555             |
| Niche depth                           | 475             |
| Net weight (kg)                       | 9.7             |
| Automatic programmes                  | No              |