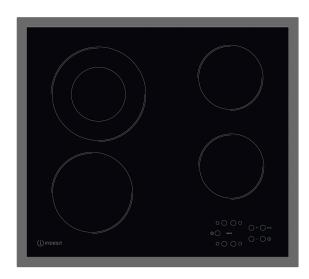

## RI 261 X

12NC: F104300

GTIN (EAN) code: 8050147043004

| MAIN FEATURES                         |                 |
|---------------------------------------|-----------------|
| Product group                         | Hob             |
| Construction type                     | Built-in        |
| Type of control                       | Electronic      |
| Type of control settings              | -               |
| Number of gas burners                 | 0               |
| Number of electric cooking zones      | 4               |
| Number of electric plates             | 0               |
| Number of radiant plates              | 4               |
| Number of halogen plates              | 0               |
| Number of induction plates            | 0               |
| Number of electric warming zones      | 0               |
| Location of control panel             | Front           |
| Basic surface material                | Ceramic Glass   |
| Main colour of product                | Black           |
| Electrical connection rating (W)      | 4700            |
| Gas connection rating (W)             | 0               |
| Gas type                              | N/A             |
| Current (A)                           | 20              |
| Voltage (V)                           | 220-240/380-415 |
| Frequency (Hz)                        | 50/60           |
| Length of Electrical Supply Cord (cm) | 0               |
| Plug type                             | No              |
| Gas connection                        | N/A             |
| Width of the product                  | 580             |
| Height of the product                 | 46              |
| Depth of the product                  | 510             |
| Minimum niche height                  | 42              |
| Minimum niche width                   | 560             |
| Niche depth                           | 490             |
| Net weight (kg)                       | 8               |
| Automatic programmes                  | No              |
|                                       |                 |

| TECHNICAL FEATURES      |          |
|-------------------------|----------|
| Power on indicator      | Yes      |
| Number of indicators    | 4        |
| Type of regulation      | Radiant  |
| Type of lid             | Without  |
| Residual heat indicator | Separate |
| Main on/off switch      | Yes      |
| Safety device           | -        |
| Timer                   | Yes      |