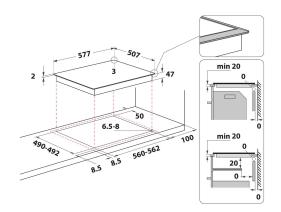

## RI 261 X

12NC: F104300

GTIN (EAN) code: 8050147043004

| MAIN FEATURES                         |                 |
|---------------------------------------|-----------------|
| Product group                         | Hob             |
| Construction type                     | Built-in        |
| Type of control                       | Electronic      |
| Type of control settings              | -               |
| Number of gas burners                 | 0               |
| Number of electric cooking zones      | 4               |
| Number of electric plates             | 0               |
| Number of radiant plates              | 4               |
| Number of halogen plates              | 0               |
| Number of induction plates            | 0               |
| Number of electric warming zones      | 0               |
| Location of control panel             | Front           |
| Basic surface material                | Ceramic Glass   |
| Main colour of product                | Black           |
| Electrical connection rating (W)      | 4700            |
| Gas connection rating (W)             | 0               |
| Gas type                              | N/A             |
| Current (A)                           | 20              |
| Voltage (V)                           | 220-240/380-415 |
| Frequency (Hz)                        | 50/60           |
| Length of Electrical Supply Cord (cm) | 0               |
| Plug type                             | No              |
| Gas connection                        | N/A             |
| Width of the product                  | 580             |
| Height of the product                 | 46              |
| Depth of the product                  | 510             |
| Minimum niche height                  | 42              |
| Minimum niche width                   | 560             |
| Niche depth                           | 490             |
| Net weight (kg)                       | 8               |
| Automatic programmes                  | No              |
|                                       |                 |