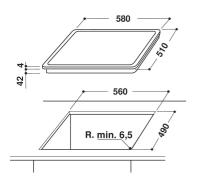

## **AKT 8700 IX**

12NC: 859408715000

GTIN (EAN) code: 8003437830556

| MAIN FEATURES                         |            |
|---------------------------------------|------------|
| Product group                         | Hob        |
| Construction type                     | Built-in   |
| Type of control                       | Electronic |
| Type of control settings              | -          |
| Number of gas burners                 | 0          |
| Number of electric cooking zones      | 4          |
| Number of electric plates             | 0          |
| Number of radiant plates              | 4          |
| Number of halogen plates              | 0          |
| Number of induction plates            | 0          |
| Number of electric warming zones      | 0          |
| Location of control panel             | Front      |
| Basic surface material                | Glass      |
| Main colour of product                | Black      |
| Electrical connection rating (W)      | 6200       |
| Gas connection rating (W)             | 0          |
| Current (A)                           | 27,8       |
| Voltage (V)                           | 220-240    |
| Frequency (Hz)                        | 50/60      |
| Length of Electrical Supply Cord (cm) | 0          |
| Plug type                             | No         |
| Gas connection                        | N/A        |
| Width of the product                  | 580        |
| Height of the product                 | 46         |
| Depth of the product                  | 510        |
| Minimum niche height                  | 46         |
| Minimum niche width                   | 560        |
| Niche depth                           | 490        |
| Net weight (kg)                       | 8          |
| Automatic programmes                  | No         |