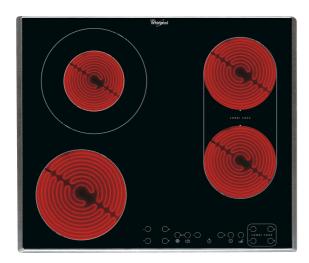

## **AKT 8700 IX**

12NC: 859408715000

GTIN (EAN) code: 8003437830556

| MAIN FEATURES                         |            |
|---------------------------------------|------------|
| Product group                         | Hob        |
| Construction type                     | Built-in   |
| Type of control                       | Electronic |
| Type of control settings              | -          |
| Number of gas burners                 | 0          |
| Number of electric cooking zones      | 4          |
| Number of electric plates             | 0          |
| Number of radiant plates              | 4          |
| Number of halogen plates              | 0          |
| Number of induction plates            | 0          |
| Number of electric warming zones      | 0          |
| Location of control panel             | Front      |
| Basic surface material                | Glass      |
| Main colour of product                | Black      |
| Electrical connection rating (W)      | 6200       |
| Gas connection rating (W)             | 0          |
| Current (A)                           | 27,8       |
| Voltage (V)                           | 220-240    |
| Frequency (Hz)                        | 50/60      |
| Length of Electrical Supply Cord (cm) | 0          |
| Plug type                             | No         |
| Gas connection                        | N/A        |
| Width of the product                  | 580        |
| Height of the product                 | 46         |
| Depth of the product                  | 510        |
| Minimum niche height                  | 46         |
| Minimum niche width                   | 560        |
| Niche depth                           | 490        |
| Net weight (kg)                       | 8          |
| Automatic programmes                  | No         |

| TECHNICAL FEATURES      |          |  |
|-------------------------|----------|--|
| Power on indicator      | Yes      |  |
| Number of indicators    | 4        |  |
| Type of regulation      | Radiant  |  |
| Type of lid             | Without  |  |
| Residual heat indicator | Separate |  |
| Main on/off switch      | Yes      |  |
| Safety device           | -        |  |
| Timer                   | Yes      |  |