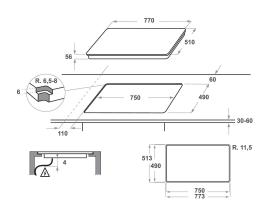

## **KHIMF 47700**

12NC: 859991548770 GTIN (EAN) code: 8003437232398

| MAIN FEATURES                         |               |
|---------------------------------------|---------------|
| Product group                         | Hob           |
| Construction type                     | Built-in      |
| Type of control                       | Electronic    |
| Type of control settings              | -             |
| Number of gas burners                 | 0             |
| Number of electric cooking zones      | 4             |
| Number of electric plates             | 0             |
| Number of radiant plates              | 0             |
| Number of halogen plates              | 0             |
| Number of induction plates            | 6             |
| Number of electric warming zones      | 0             |
| Location of control panel             | Front         |
| Basic surface material                | Ceramic Glass |
| Main colour of product                | Black         |
| Electrical connection rating (W)      | 7200          |
| Gas connection rating (W)             | 0             |
| Current (A)                           | 31,3          |
| Voltage (V)                           | 230           |
| Frequency (Hz)                        | 50/60         |
| Length of Electrical Supply Cord (cm) | 150           |
| Plug type                             | No            |
| Gas connection                        | N/A           |
| Width of the product                  | 770           |
| Height of the product                 | 56            |
| Depth of the product                  | 510           |
| Minimum niche height                  | 30            |
| Minimum niche width                   | 750           |
| Niche depth                           | 490           |
| Net weight (kg)                       | 13.2          |
| Automatic programmes                  | Yes           |