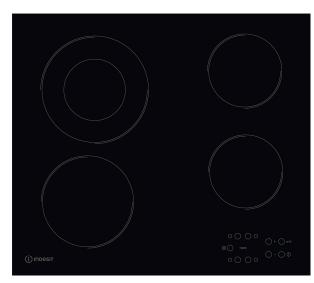

## RI 260 C

12NC: F104270

GTIN (EAN) code: 8050147042700

| MAIN FEATURES                         |               |
|---------------------------------------|---------------|
| Product group                         | Hob           |
| Construction type                     | Built-in      |
| Type of control                       | Electronic    |
| Type of control settings              | -             |
| Number of gas burners                 | 0             |
| Number of electric cooking zones      | 4             |
| Number of electric plates             | 0             |
| Number of radiant plates              | 4             |
| Number of halogen plates              | 0             |
| Number of induction plates            | 0             |
| Number of electric warming zones      | 0             |
| Location of control panel             | Front         |
| Basic surface material                | Ceramic Glass |
| Main colour of product                | Black         |
| Electrical connection rating (W)      | 6200          |
| Gas connection rating (W)             | 0             |
| Gas type                              | N/A           |
| Current (A)                           | 27,8          |
| Voltage (V)                           | 230           |
| Frequency (Hz)                        | 50/60         |
| Length of Electrical Supply Cord (cm) | 0             |
| Plug type                             | No            |
| Gas connection                        | N/A           |
| Width of the product                  | 580           |
| Height of the product                 | 46            |
| Depth of the product                  | 510           |
| Minimum niche height                  | 42            |
| Minimum niche width                   | 560           |
| Niche depth                           | 490           |
| Net weight (kg)                       | 8             |
| Automatic programmes                  | No            |