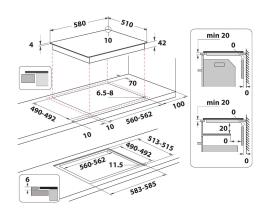

## RI 260 C

12NC: F104270

GTIN (EAN) code: 8050147042700

| MAIN FEATURES                         |               |
|---------------------------------------|---------------|
| Product group                         | Hob           |
| Construction type                     | Built-in      |
| Type of control                       | Electronic    |
| Type of control settings              | -             |
| Number of gas burners                 | 0             |
| Number of electric cooking zones      | 4             |
| Number of electric plates             | 0             |
| Number of radiant plates              | 4             |
| Number of halogen plates              | 0             |
| Number of induction plates            | 0             |
| Number of electric warming zones      | 0             |
| Location of control panel             | Front         |
| Basic surface material                | Ceramic Glass |
| Main colour of product                | Black         |
| Electrical connection rating (W)      | 6200          |
| Gas connection rating (W)             | 0             |
| Gas type                              | N/A           |
| Current (A)                           | 27,8          |
| Voltage (V)                           | 230           |
| Frequency (Hz)                        | 50/60         |
| Length of Electrical Supply Cord (cm) | 0             |
| Plug type                             | No            |
| Gas connection                        | N/A           |
| Width of the product                  | 580           |
| Height of the product                 | 46            |
| Depth of the product                  | 510           |
| Minimum niche height                  | 42            |
| Minimum niche width                   | 560           |
| Niche depth                           | 490           |
| Net weight (kg)                       | 8             |
| Automatic programmes                  | No            |