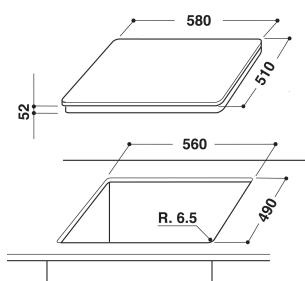

## Hotpoint

| Hotpoint |  |
|----------|--|

| MAIN FEATURES                         |               |  |
|---------------------------------------|---------------|--|
| Product group                         | Hob           |  |
| Construction type                     | Built-in      |  |
| Type of control                       | Electronic    |  |
| Type of control settings              | -             |  |
| Number of gas burners                 | 0             |  |
| Number of electric cooking zones      | 4             |  |
| Number of electric plates             | 0             |  |
| Number of radiant plates              | 0             |  |
| Number of halogen plates              | 0             |  |
| Number of induction plates            | 4             |  |
| Number of electric warming zones      | 0             |  |
| Location of control panel             | Front         |  |
| Basic surface material                | Ceramic Glass |  |
| Main colour of product                | Black         |  |
| Electrical connection rating (W)      | 7200          |  |
| Gas connection rating (W)             | 0             |  |
| Gas type                              | N/A           |  |
| Current (A)                           | 31,3          |  |
| Voltage (V)                           | 230           |  |
| Frequency (Hz)                        | 50/60         |  |
| Length of Electrical Supply Cord (cm) | 120           |  |
| Plug type                             | No            |  |
| Gas connection                        | N/A           |  |
| Width of the product                  | 580           |  |
| Height of the product                 | 56            |  |
| Depth of the product                  | 510           |  |
| Minimum niche height                  | 30            |  |
| Minimum niche width                   | 560           |  |
| Niche depth                           | 490           |  |
| Net weight (kg)                       | 8             |  |
| Automatic programmes                  | No            |  |