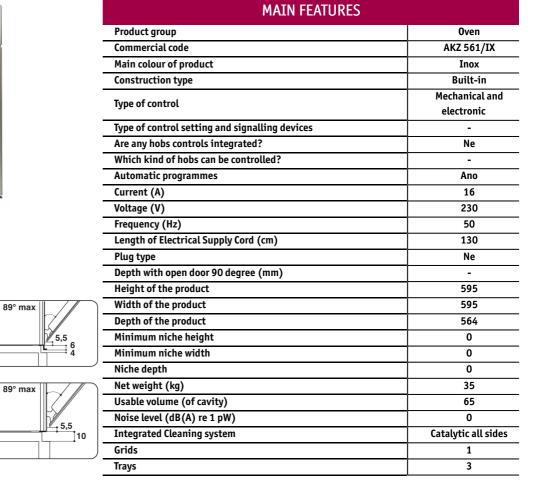

538

| TECHNICAL FEATURES          |                |
|-----------------------------|----------------|
| Timer                       | Programmable   |
| Time control                | Electronic     |
| Time-setting options        | Start and Stop |
| Safety device               | -              |
| Interior light              | -              |
| Number of interior lights   | 1              |
| Position of interior lights | Rear           |
| Oven guides                 | Telescopic     |
| Probe                       | Ne             |

| ENERGETICKÝ ŠTÍTEK                             |             |
|------------------------------------------------|-------------|
| Energy input                                   | Electric    |
| Type of energy                                 | Electricity |
| Energy efficiency class - cavity 1             | A           |
| Energy consumption conventional (kWh)          | 0.89        |
| Energy consumption forced air convection (kWh) | 0.95        |